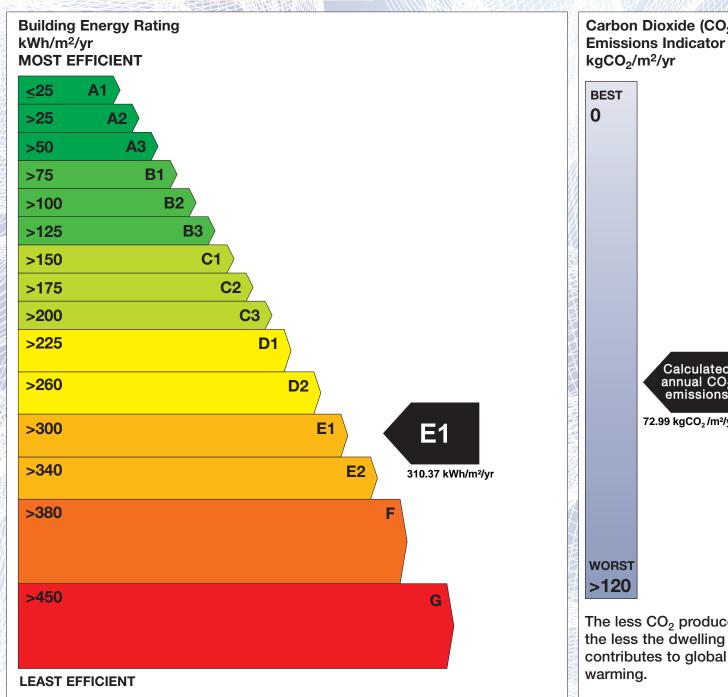

## BER for the building detailed below is:

**E1** 

**Address SHANAKILL DUNGARVAN** CO. WATERFORD Eircode X35NW58 **BER Number** 113129282 Date of Issue 06/07/2020 Valid Until 06/07/2030 Assessor Number 106005 Assessor Company No 106004

The Building Energy Rating (BER) is an indication of the energy performance of this dwelling. It covers energy use for space heating, water heating, ventilation and lighting, calculated on the basis of standard occupancy. It is expressed as primary energy use per unit floor area per year (kWh/m²/yr).

'A' rated properties are the most energy efficient and will tend to have the lowest energy bills.

Carbon Dioxide (CO<sub>2</sub>) **Emissions Indicator** Calculated annual CO2 emissions 72.99 kgCO<sub>2</sub>/m<sup>2</sup>/yr The less CO<sub>2</sub> produced,