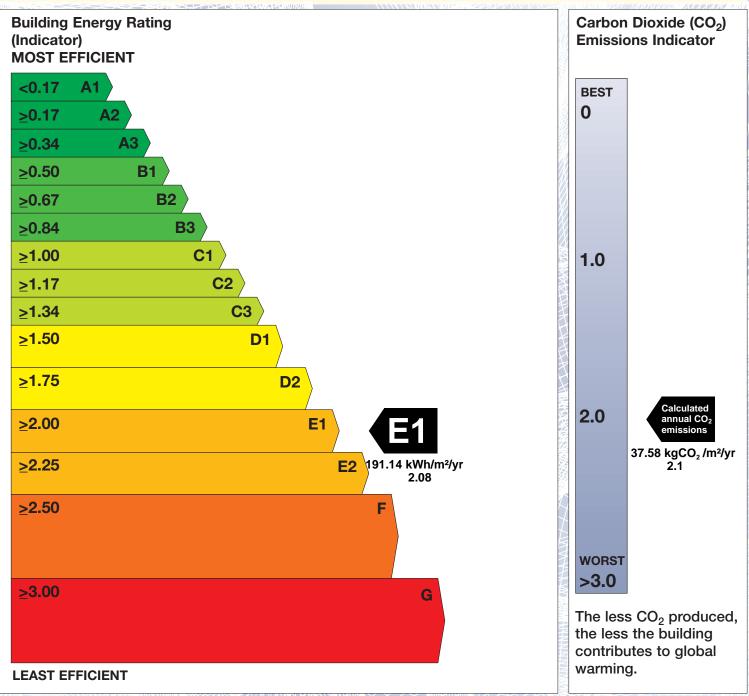

## **Building Energy Rating (BER)**

BER for the building detailed below is:

**E1** 

Kilmacthomas Service Station The Square Kilmacthomas Co. Waterford X42 HD40

BER Number: Building Type: Useful Floor Area (m<sup>2</sup>): Main Heating Fuel: Building Environment:

800753568 Offices and Workshop businesse s 162 Grid Supplied Electricity Heating and Natural Ventilation The Building Energy Rating (BER) is an indicator of the energy performance of this building. It covers energy use for space heating and cooling, water heating, ventilation and lighting, calculated on the basis of standard operating patterns. It is accompanied by a  $CO_2$ emissions indicator. These indicators are expressed as respective ratios of primary energy use and  $CO_2$  emissions, relative to what would apply for a similar building generally satisfying the Building Regulations 2005. 'A' rated properties are the most energy efficient and will tend to have the lowest energy bills.