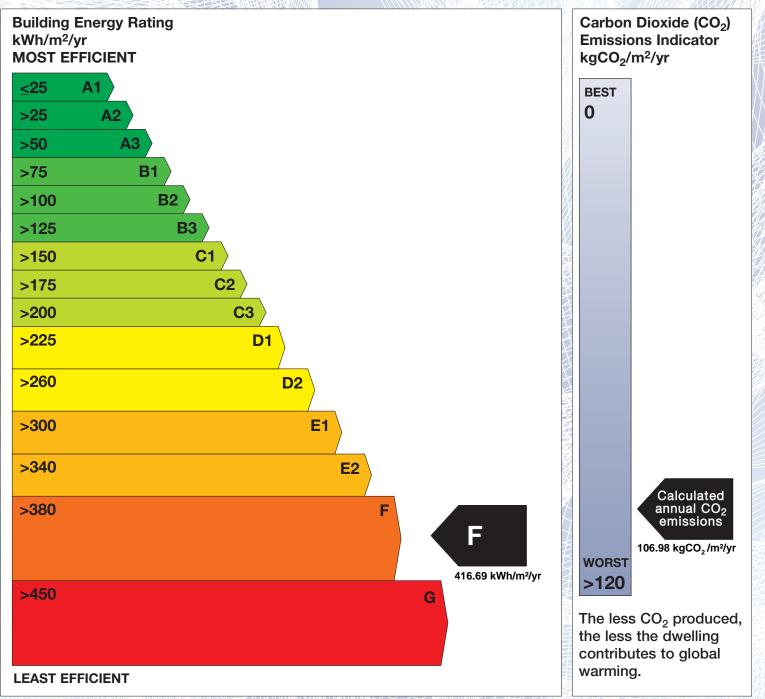

## **Building Energy Rating (BER)**

| BER for the building detailed below is: |                                                         | F |
|-----------------------------------------|---------------------------------------------------------|---|
| Address                                 | BALLINGOWN<br>VILLERSTOWN<br>CAPPOQUIN<br>CO. WATERFORD |   |
| BER Number                              | 111134060                                               |   |
| Date of Issue                           | 28/05/2018                                              |   |
| Valid Until                             | 28/05/2028                                              |   |
| Assessor Number                         | 101285                                                  |   |
| Assessor Company No                     | 101285                                                  |   |

The Building Energy Rating (BER) is an indication of the energy performance of this dwelling. It covers energy use for space heating, water heating, ventilation and lighting, calculated on the basis of standard occupancy. It is expressed as primary energy use per unit floor area per year (kWh/m<sup>2</sup>/yr).

'A' rated properties are the most energy efficient and will tend to have the lowest energy bills.

**IMPORTANT:** This BER is calculated on the basis of data provided to and by the BER Assessor, and using the version of the assessment software quoted below. A future BER assigned to this dwelling may be different, as a result of changes to the dwelling or to the assessment software.