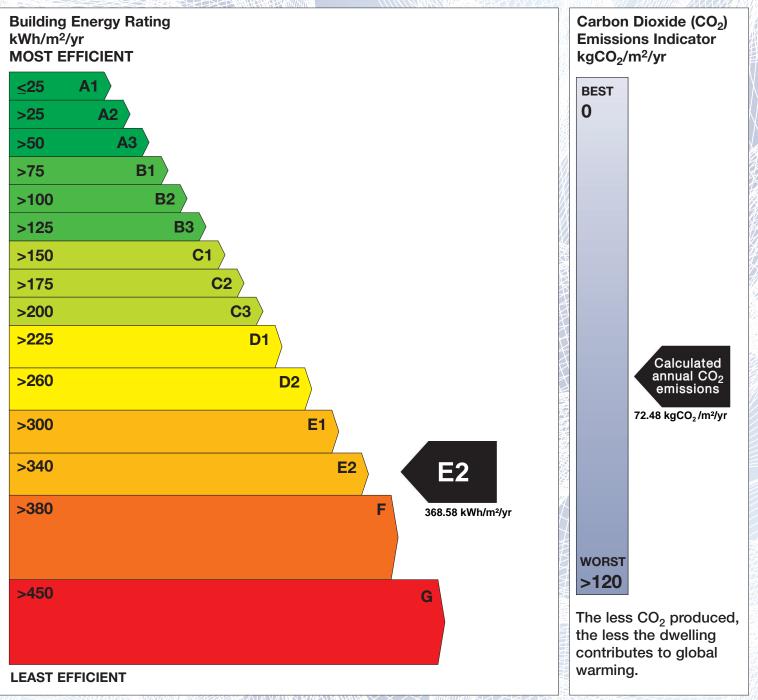

## **Building Energy Rating (BER)**

| BER for the building detailed below is: |                                             | E2      |
|-----------------------------------------|---------------------------------------------|---------|
| Address                                 | LEIGH<br>RING<br>DUNGARVAN<br>CO. WATERFORD |         |
| Eircode                                 | X35KX03                                     |         |
| BER Number                              | 113723050                                   |         |
| Date of Issue                           | 18/03/2021                                  |         |
| Valid Until                             | 18/03/2031                                  |         |
| Assessor Number                         | 105965                                      |         |
| Assessor Company No                     | 102624                                      | STREET. |

The Building Energy Rating (BER) is an indication of the energy performance of this dwelling. It covers energy use for space heating, water heating, ventilation and lighting, calculated on the basis of standard occupancy. It is expressed as primary energy use per unit floor area per year (kWh/m<sup>2</sup>/yr).

'A' rated properties are the most energy efficient and will tend to have the lowest energy bills.

**IMPORTANT:** This BER is calculated on the basis of data provided to and by the BER Assessor, and using the version of the assessment software quoted below. A future BER assigned to this dwelling may be different, as a result of changes to the dwelling or to the assessment software.