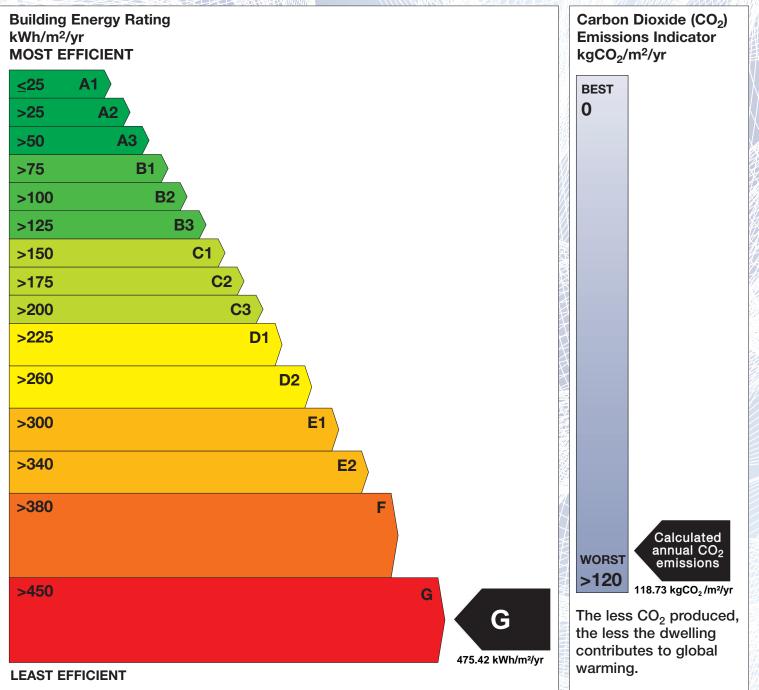

The Building Energy Rating (BER) is an indication of the energy performance of this dwelling. It covers energy use for space heating, water heating, ventilation and lighting, calculated on the basis of standard occupancy. It is expressed as primary energy use per unit floor area per year (kWh/m<sup>2</sup>/yr).

'A' rated properties are the most energy efficient and will tend to have the lowest energy bills.

**IMPORTANT:** This BER is calculated on the basis of data provided to and by the BER Assessor, and using the version of the assessment software quoted below. A future BER assigned to this dwelling may be different, as a result of changes to the dwelling or to the assessment software.