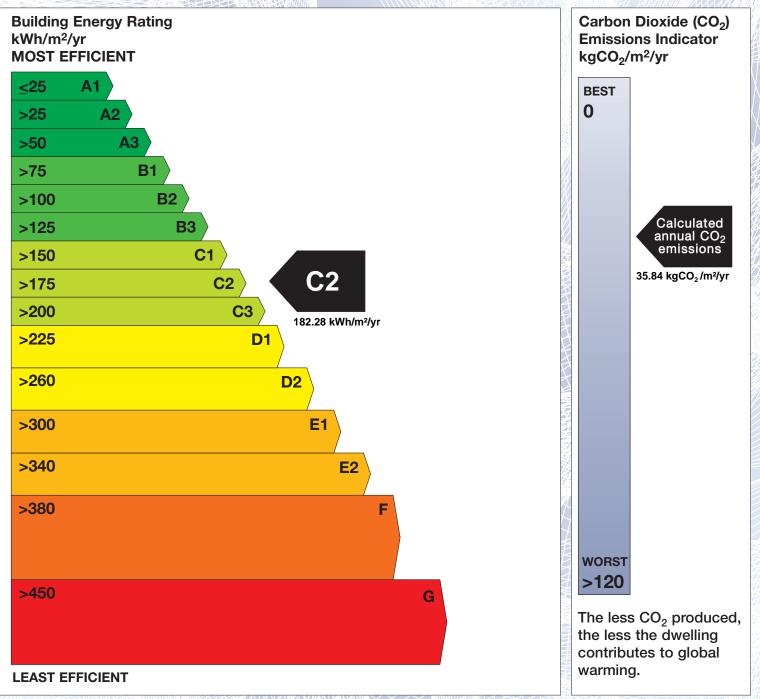

## **Building Energy Rating (BER)**

| BER for the building detailed below is: |                                                       | C2     |
|-----------------------------------------|-------------------------------------------------------|--------|
| Address                                 | 13 BOTAIRIN NA MUILLINN<br>DUNGARVAN<br>CO. WATERFORD |        |
| Eircode                                 | X35FV30                                               |        |
| BER Number                              | 113618110                                             |        |
| Date of Issue                           | 22/12/2020                                            |        |
| Valid Until                             | 22/12/2030                                            |        |
| Assessor Number                         | 101285                                                |        |
| Assessor Company No                     | 101285                                                | UHINA. |

The Building Energy Rating (BER) is an indication of the energy performance of this dwelling. It covers energy use for space heating, water heating, ventilation and lighting, calculated on the basis of standard occupancy. It is expressed as primary energy use per unit floor area per year (kWh/m<sup>2</sup>/yr).

'A' rated properties are the most energy efficient and will tend to have the lowest energy bills.

**IMPORTANT:** This BER is calculated on the basis of data provided to and by the BER Assessor, and using the version of the assessment software quoted below. A future BER assigned to this dwelling may be different, as a result of changes to the dwelling or to the assessment software.