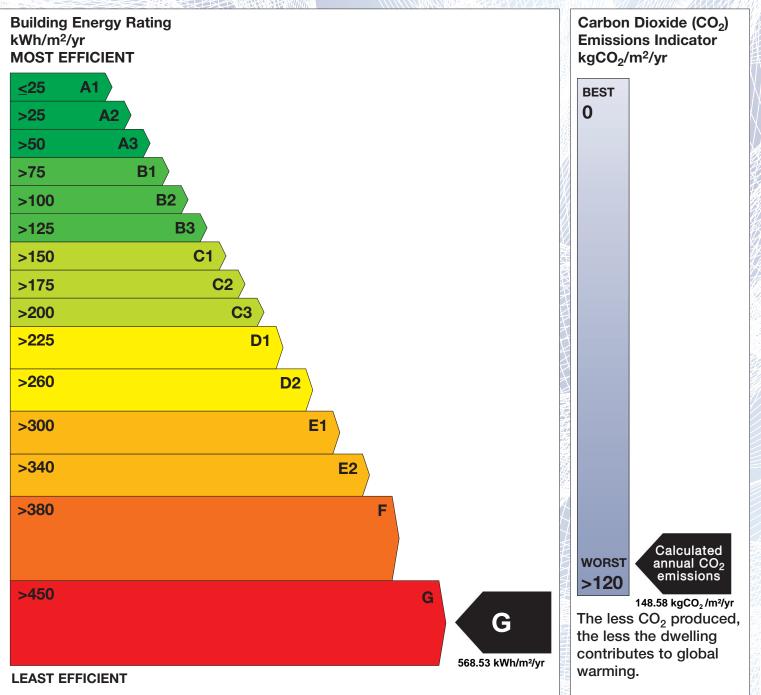

## **Building Energy Rating (BER)**

| BER for the building detailed below is: |                                                         | G          |
|-----------------------------------------|---------------------------------------------------------|------------|
| Address                                 | SOUTH STRAND<br>ABBEYSIDE<br>DUNGARVAN<br>CO. WATERFORD |            |
| Eircode                                 | X35VY23                                                 |            |
| BER Number                              | 113710362                                               |            |
| Date of Issue                           | 10/03/2021                                              |            |
| Valid Until                             | 10/03/2031                                              |            |
| Assessor Number                         | 101285                                                  |            |
| Assessor Company No                     | 101285                                                  | IST DAVING |

The Building Energy Rating (BER) is an indication of the energy performance of this dwelling. It covers energy use for space heating, water heating, ventilation and lighting, calculated on the basis of standard occupancy. It is expressed as primary energy use per unit floor area per year (kWh/m<sup>2</sup>/yr).

'A' rated properties are the most energy efficient and will tend to have the lowest energy bills.

**IMPORTANT:** This BER is calculated on the basis of data provided to and by the BER Assessor, and using the version of the assessment software quoted below. A future BER assigned to this dwelling may be different, as a result of changes to the dwelling or to the assessment software.