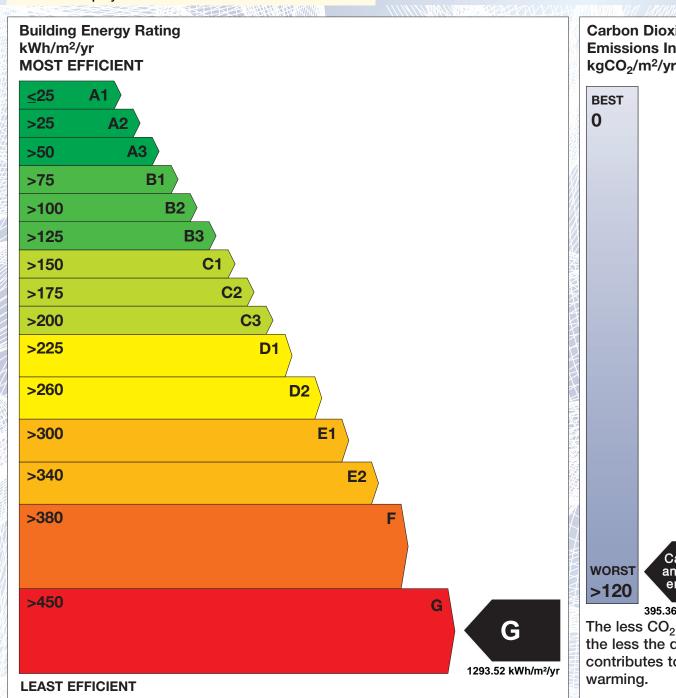

## BER for the building detailed below is:

G

**Address BALLINROAD OLD PARISH DUNGARVAN** CO. WATERFORD **BER Number** 106753833 Date of Issue 28/08/2014 Valid Until 28/08/2024 Assessor Number 105315 Assessor Company No 105315

The Building Energy Rating (BER) is an indication of the energy performance of this dwelling. It covers energy use for space heating, water heating, ventilation and lighting, calculated on the basis of standard occupancy. It is expressed as primary energy use per unit floor area per year (kWh/m²/yr).

'A' rated properties are the most energy efficient and will tend to have the lowest energy bills.

Carbon Dioxide (CO<sub>2</sub>) **Emissions Indicator** kgCO<sub>2</sub>/m<sup>2</sup>/yr

Calculated annual CO<sub>2</sub> emissions 395.36 kgCO<sub>2</sub>/m<sup>2</sup>/yr

The less CO<sub>2</sub> produced, the less the dwelling contributes to global

IMPORTANT: This BER is calculated on the basis of data provided to and by the BER Assessor, and using the version of the assessment software quoted below. A future BER assigned to this dwelling may be different, as a result of changes to the dwelling or to the assessment software.