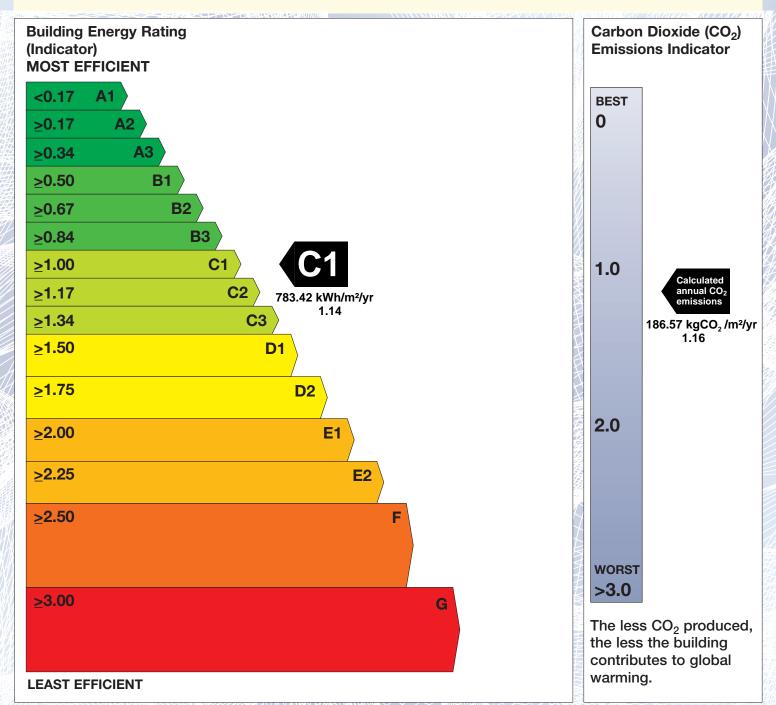

## **Building Energy Rating (BER)**

800531709

**Grid Supplied Electricity** 

**Air Conditioning** 

Retail

186

BER for the building detailed below is:

## Unit 1 Balinroad Dungarvan Co. Waterford

**BER Number:** 

Building Type:

Useful Floor Area (m<sup>2</sup>):

**Building Environment:** 

Main Heating Fuel:

The Building Energy Rating (BER) is an indicator of the energy performance of this building. It covers energy use for space heating and cooling, water heating, ventilation and lighting, calculated on the basis of standard operating patterns. It is accompanied by a  $CO_2$ emissions indicator. These indicators are expressed as respective ratios of primary energy use and  $CO_2$  emissions, relative to what would apply for a similar building generally satisfying the Building Regulations 2005. 'A' rated properties are the most energy efficient and will tend to have the lowest energy bills.