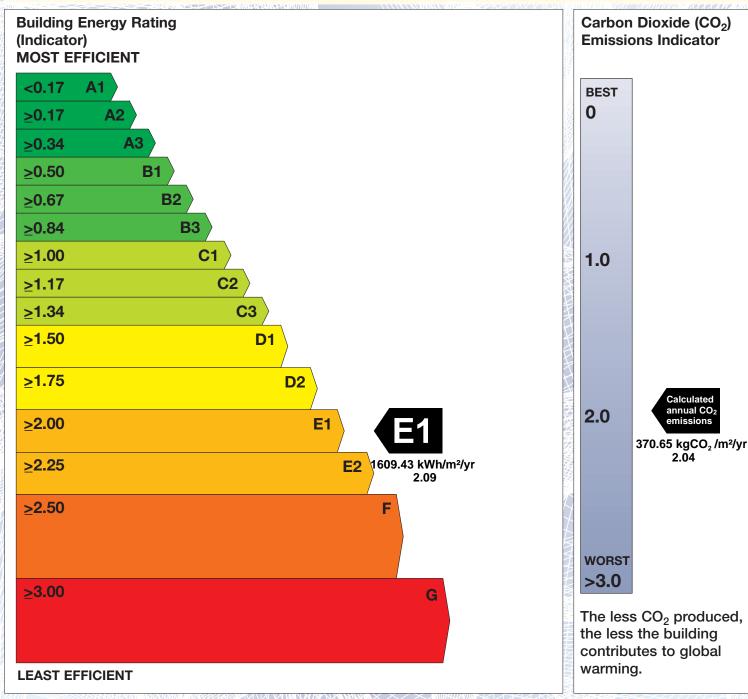

## **Building Energy Rating (BER)**

BER for the building detailed below is:

**E1** 

Unit 2 Ballinroad Dungarvan Co. Waterford

BER Number: 800531741
Building Type: Retail
Useful Floor Area (m²): 94

Main Heating Fuel: Natural Gas
Building Environment: Air Conditioning