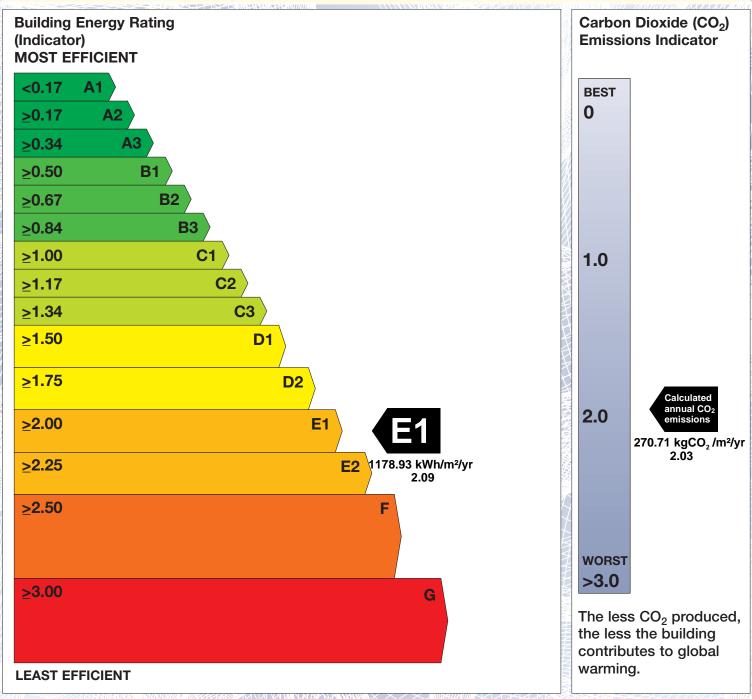

## BER for the building detailed below is:

**E1** 

Unit 3 Ballinroad Dungarvan Co. Waterford

BER Number: 800531725
Building Type: Retail
Useful Floor Area (m²): 106

Main Heating Fuel: Natural Gas
Building Environment: Air Conditioning

The Building Energy Rating (BER) is an indicator of the energy performance of this building. It covers energy use for space heating and cooling, water heating, ventilation and lighting, calculated on the basis of standard operating patterns. It is accompanied by a CO<sub>2</sub> emissions indicator. These indicators are expressed as respective ratios of primary energy use and CO<sub>2</sub> emissions, relative to what would apply for a similar building generally satisfying the Building Regulations 2005. 'A' rated properties are the most energy efficient and will tend to have the lowest energy bills.