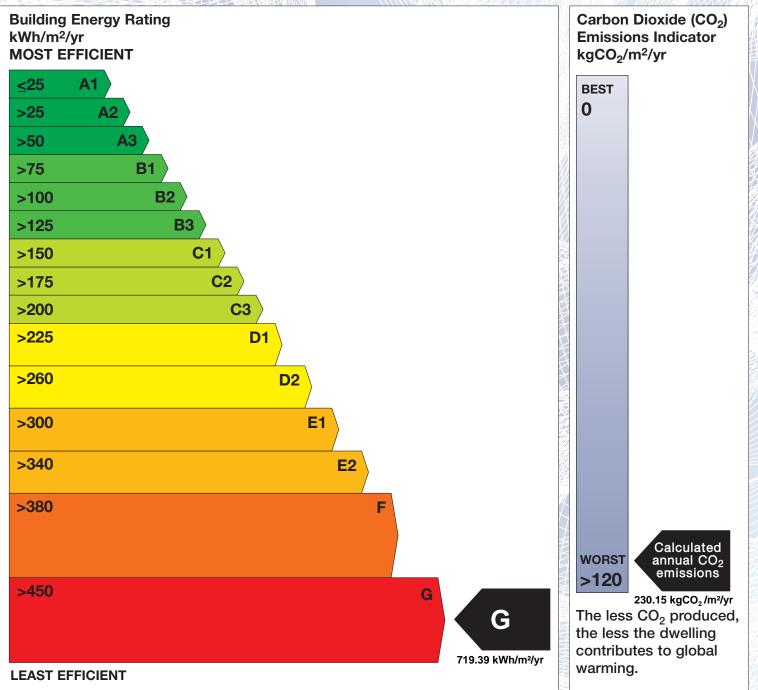

## **Building Energy Rating (BER)**

| BER for the building detailed below is: |                                           | G      |
|-----------------------------------------|-------------------------------------------|--------|
| Address                                 | 3 CHURCH LANE<br>LISMORE<br>CO. WATERFORD |        |
| Eircode                                 | P51YHT7                                   |        |
| BER Number                              | 114479595                                 |        |
| Date of Issue                           | 02/11/2021                                |        |
| Valid Until                             | 02/11/2031                                |        |
| Assessor Number                         | 101285                                    |        |
| Assessor Company No                     | 101285                                    | 141100 |

The Building Energy Rating (BER) is an indication of the energy performance of this dwelling. It covers energy use for space heating, water heating, ventilation and lighting, calculated on the basis of standard occupancy. It is expressed as primary energy use per unit floor area per year (kWh/m<sup>2</sup>/yr).

'A' rated properties are the most energy efficient and will tend to have the lowest energy bills.

**IMPORTANT:** This BER is calculated on the basis of data provided to and by the BER Assessor, and using the version of the assessment software quoted below. A future BER assigned to this dwelling may be different, as a result of changes to the dwelling or to the assessment software.