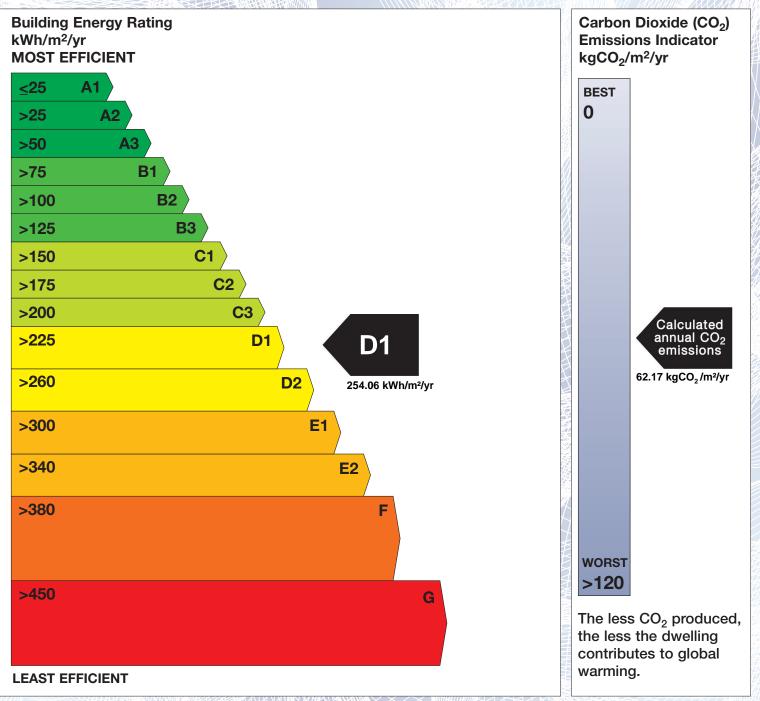

## **Building Energy Rating (BER)**

| BER for the building detailed below is: |                                         | D1       |
|-----------------------------------------|-----------------------------------------|----------|
| Address                                 | 10 TOWNSPARK<br>TALLOW<br>CO. WATERFORD |          |
| Eircode                                 | P51Y542                                 |          |
| BER Number                              | 114499114                               |          |
| Date of Issue                           | 10/11/2021                              |          |
| Valid Until                             | 10/11/2031                              |          |
| Assessor Number                         | 102427                                  |          |
| Assessor Company No                     | 102427                                  | 1411-000 |

The Building Energy Rating (BER) is an indication of the energy performance of this dwelling. It covers energy use for space heating, water heating, ventilation and lighting, calculated on the basis of standard occupancy. It is expressed as primary energy use per unit floor area per year (kWh/m<sup>2</sup>/yr).

'A' rated properties are the most energy efficient and will tend to have the lowest energy bills.

**IMPORTANT:** This BER is calculated on the basis of data provided to and by the BER Assessor, and using the version of the assessment software quoted below. A future BER assigned to this dwelling may be different, as a result of changes to the dwelling or to the assessment software.