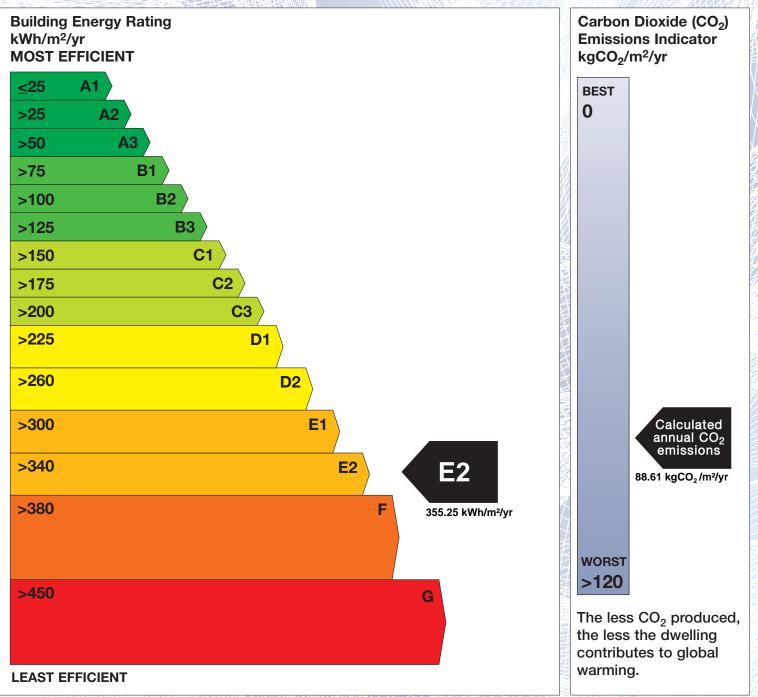

## **Building Energy Rating (BER)**

| BER for the building detailed below is: |                                                        | E2      |
|-----------------------------------------|--------------------------------------------------------|---------|
| Address                                 | FRIARS WALK<br>ABBEYSIDE<br>DUNGARVAN<br>CO. WATERFORD |         |
| Eircode                                 | X35V261                                                |         |
| BER Number                              | 114851561                                              |         |
| Date of Issue                           | 05/05/2022                                             |         |
| Valid Until                             | 05/05/2032                                             |         |
| Assessor Number                         | 101285                                                 |         |
| Assessor Company No                     | 101285                                                 | 1411100 |

The Building Energy Rating (BER) is an indication of the energy performance of this dwelling. It covers energy use for space heating, water heating, ventilation and lighting, calculated on the basis of standard occupancy. It is expressed as primary energy use per unit floor area per year (kWh/m<sup>2</sup>/yr).

'A' rated properties are the most energy efficient and will tend to have the lowest energy bills.

**IMPORTANT:** This BER is calculated on the basis of data provided to and by the BER Assessor, and using the version of the assessment software quoted below. A future BER assigned to this dwelling may be different, as a result of changes to the dwelling or to the assessment software.