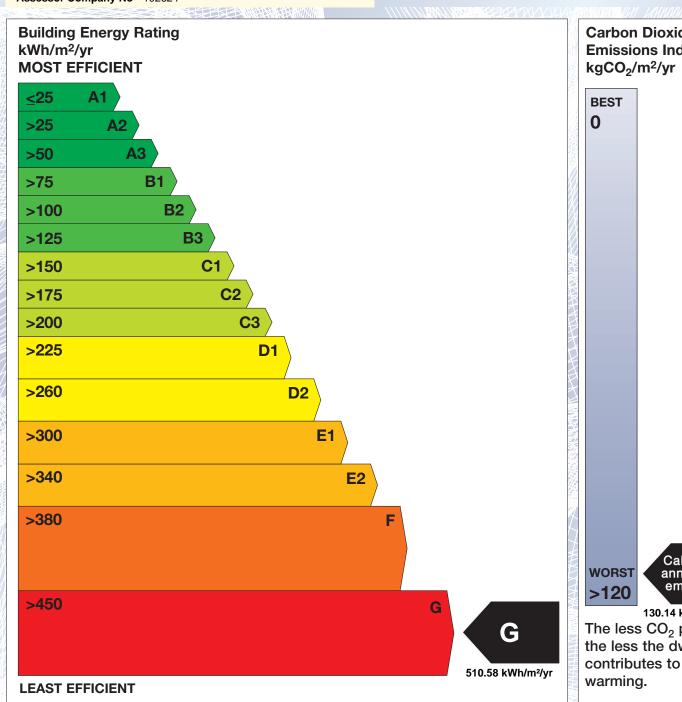

## BER for the building detailed below is:

G

|  | Address             | 64 FATIMA COURT<br>DUNDALK |
|--|---------------------|----------------------------|
|  |                     | CO. LOUTH                  |
|  |                     |                            |
|  | Eircode             | A91YXH9                    |
|  | BER Number          | 113121164                  |
|  | Date of Issue       | 01/07/2020                 |
|  | Valid Until         | 01/07/2030                 |
|  | Assessor Number     | 107180                     |
|  | Assessor Company No | 102624                     |
|  |                     |                            |

The Building Energy Rating (BER) is an indication of the energy performance of this dwelling. It covers energy use for space heating, water heating, ventilation and lighting, calculated on the basis of standard occupancy. It is expressed as primary energy use per unit floor area per year (kWh/m²/yr).

'A' rated properties are the most energy efficient and will tend to have the lowest energy bills.

Carbon Dioxide (CO<sub>2</sub>) **Emissions Indicator** 

Calculated annual CO2 emissions

130.14 kgCO<sub>2</sub> /m<sup>2</sup>/yr The less CO<sub>2</sub> produced, the less the dwelling contributes to global