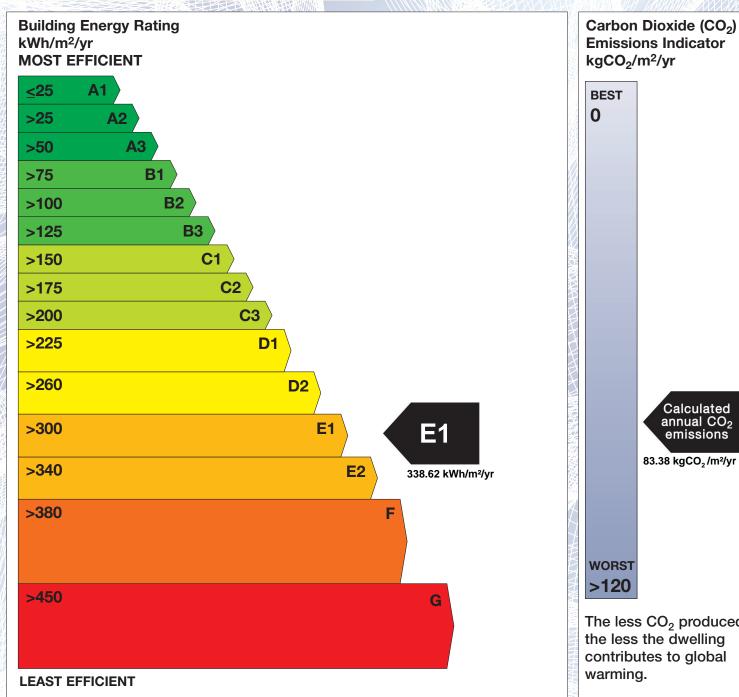

## **Building Energy Rating (BER)**

BER for the building detailed below is:

**E1** 

**Address** OLD ROAD **BELLURGAN DUNDALK** CO. LOUTH Eircode A91A3N8 113583132 **BER Number** Date of Issue 04/12/2020 Valid Until 04/12/2030 Assessor Number 102265 Assessor Company No 105270

'A' rated properties are the most energy efficient and will tend to have the lowest energy bills.

**Emissions Indicator** Calculated annual CO2 emissions 83.38 kgCO<sub>2</sub>/m<sup>2</sup>/yr The less CO<sub>2</sub> produced,