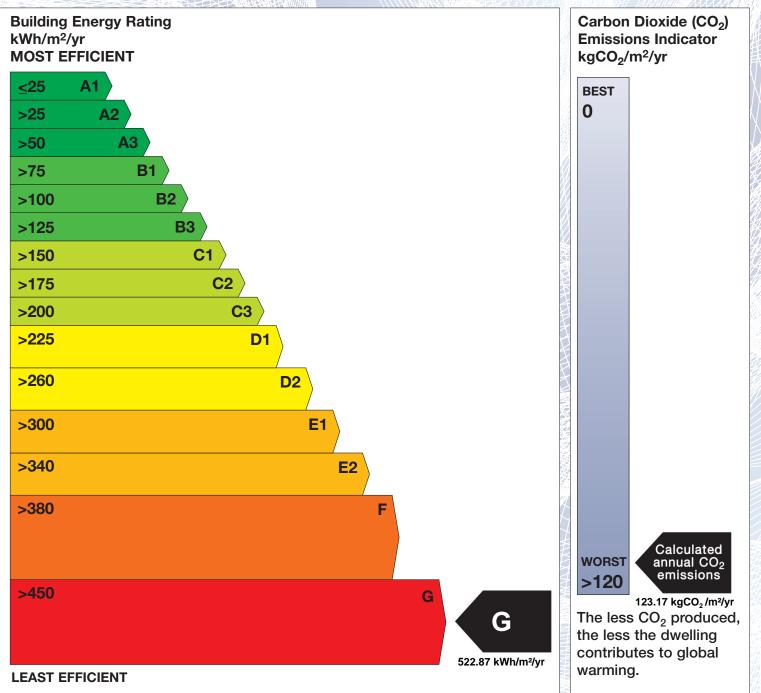

## **Building Energy Rating (BER)**

| BER for the building detailed below is: |                                            | G    |
|-----------------------------------------|--------------------------------------------|------|
| Address                                 | 1 MAXWELLS TERRACE<br>DUNDALK<br>CO. LOUTH |      |
| BER Number                              | 111869327                                  |      |
| Date of Issue                           | 21/02/2019                                 |      |
| Valid Until                             | 21/02/2029                                 |      |
| Assessor Number                         | 107168                                     |      |
| Assessor Company No                     | 105756                                     | SUNN |

The Building Energy Rating (BER) is an indication of the energy performance of this dwelling. It covers energy use for space heating, water heating, ventilation and lighting, calculated on the basis of standard occupancy. It is expressed as primary energy use per unit floor area per year (kWh/m<sup>2</sup>/yr).

'A' rated properties are the most energy efficient and will tend to have the lowest energy bills.

**IMPORTANT:** This BER is calculated on the basis of data provided to and by the BER Assessor, and using the version of the assessment software quoted below. A future BER assigned to this dwelling may be different, as a result of changes to the dwelling or to the assessment software.