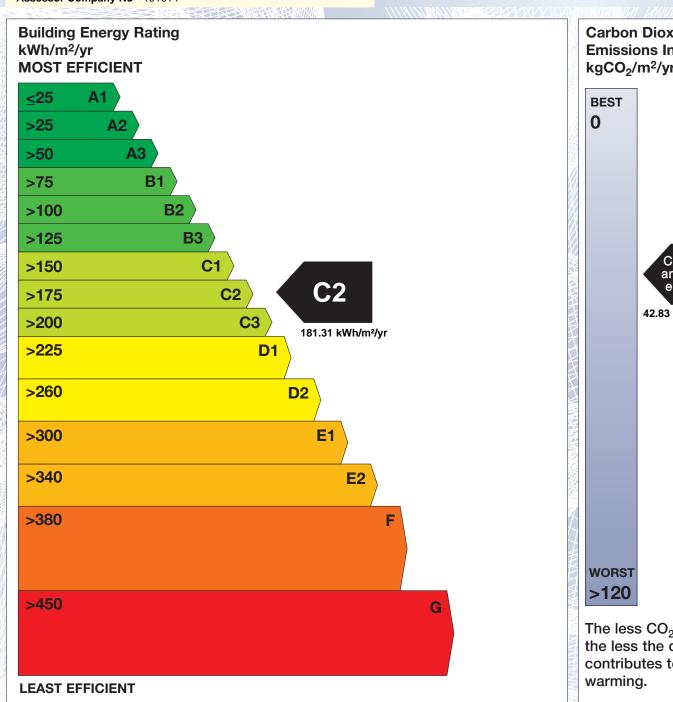

## **Building Energy Rating (BER)**

BER for the building detailed below is:

C<sub>2</sub>

| Address             | 7 MULLACH ALAINN<br>KNOCKNAGORAN<br>OMEATH<br>CO. LOUTH |
|---------------------|---------------------------------------------------------|
| BER Number          | 112671284                                               |
| Date of Issue       | 16/10/2019                                              |
| Valid Until         | 16/10/2029                                              |
| Assessor Number     | 101014                                                  |
| Assessor Company No | 101014                                                  |

The Building Energy Rating (BER) is an indication of the energy performance of this dwelling. It covers energy use for space heating, water heating, ventilation and lighting, calculated on the basis of standard occupancy. It is expressed as primary energy use per unit floor area per year (kWh/m²/yr).

'A' rated properties are the most energy efficient and will tend to have the lowest energy bills.

Carbon Dioxide (CO<sub>2</sub>) **Emissions Indicator** kgCO<sub>2</sub>/m<sup>2</sup>/yr Calculated annual CO2 emissions 42.83 kgCO<sub>2</sub>/m<sup>2</sup>/yr The less CO<sub>2</sub> produced, the less the dwelling contributes to global