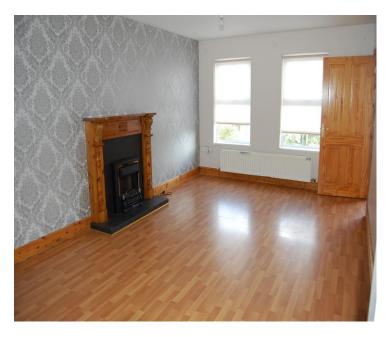

Great views of Carlingford Lough

Sitting room

#### **DESCRIPTION**

Deceptively spacious 3 bed end of terrace house with off street parking, enclosed rear garden and side access.

Accommodation comprises: Large sitting room, spacious light filled kitchen and dining room with direct access to back garden, utility, guest W.C., 3 bedrooms, main bedroom ensuite and a fully tiled family bathroom.