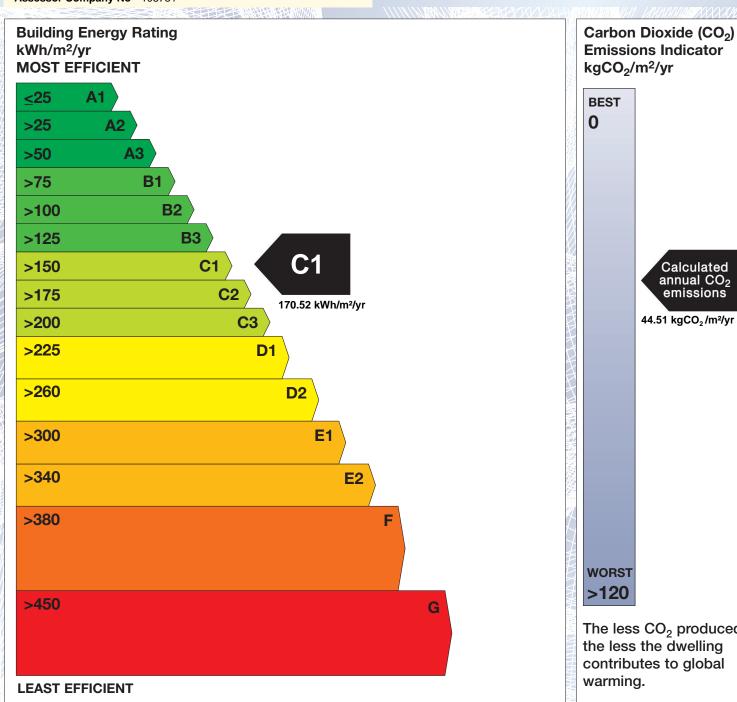

## **Building Energy Rating (BER)**

BER for the building detailed below is:

C<sub>1</sub>

**Address DRUMRAINE** RIVERSTOWN CO. SLIGO Eircode F52RR25 **BER Number** 109285775 Date of Issue 14/04/2023 Valid Until 14/04/2033 Assessor Number 108782 Assessor Company No 108781

'A' rated properties are the most energy efficient and will tend to have the lowest energy bills.

**Emissions Indicator** Calculated annual CO2 emissions 44.51 kgCO<sub>2</sub>/m<sup>2</sup>/yr The less CO<sub>2</sub> produced, the less the dwelling contributes to global