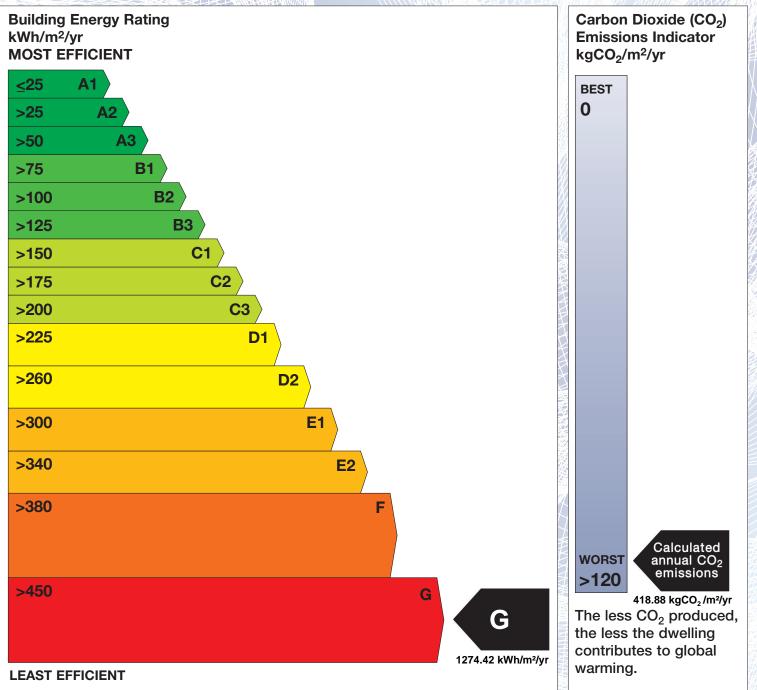

The Building Energy Rating (BER) is an indication of the energy performance of this dwelling. It covers energy use for space heating, water heating, ventilation and lighting, calculated on the basis of standard occupancy. It is expressed as primary energy use per unit floor area per year (kWh/m<sup>2</sup>/yr).

'A' rated properties are the most energy efficient and will tend to have the lowest energy bills.

**IMPORTANT:** This BER is calculated on the basis of data provided to and by the BER Assessor, and using the version of the assessment software quoted below. A future BER assigned to this dwelling may be different, as a result of changes to the dwelling or to the assessment software.