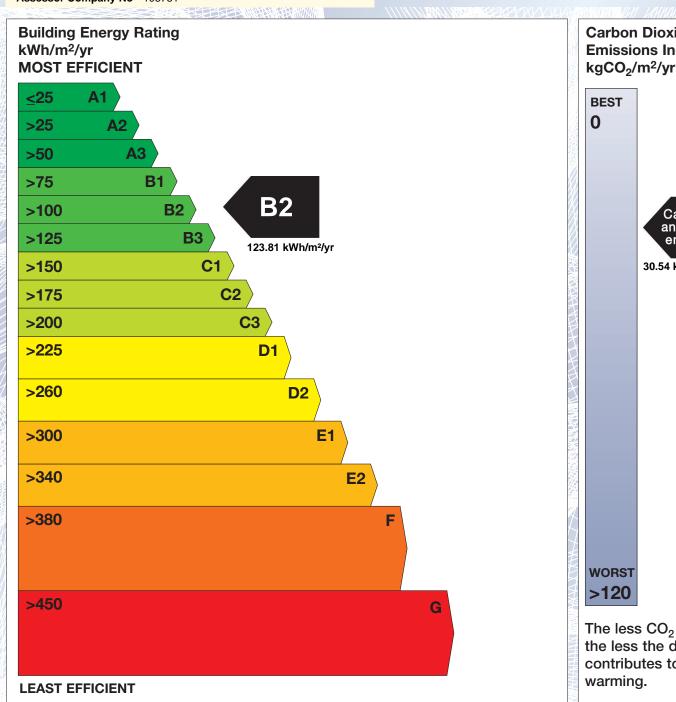

## BER for the building detailed below is:

**B2** 

| Address             | 44 ABHAINN MOR<br>COLLOONEY<br>CO. SLIGO |
|---------------------|------------------------------------------|
| Eircode             | F91W9D7                                  |
| BER Number          | 116545658                                |
| Date of Issue       | 21/06/2023                               |
| Valid Until         | 21/06/2033                               |
| Assessor Number     | 108782                                   |
| Assessor Company No | 108781                                   |
| Time -              |                                          |

The Building Energy Rating (BER) is an indication of the energy performance of this dwelling. It covers energy use for space heating, water heating, ventilation and lighting, calculated on the basis of standard occupancy. It is expressed as primary energy use per unit floor area per year (kWh/m²/yr).

'A' rated properties are the most energy efficient and will tend to have the lowest energy bills.

Carbon Dioxide (CO<sub>2</sub>) **Emissions Indicator** kgCO<sub>2</sub>/m<sup>2</sup>/yr Calculated annual CO2 emissions 30.54 kgCO<sub>2</sub>/m<sup>2</sup>/yr The less CO<sub>2</sub> produced, the less the dwelling contributes to global