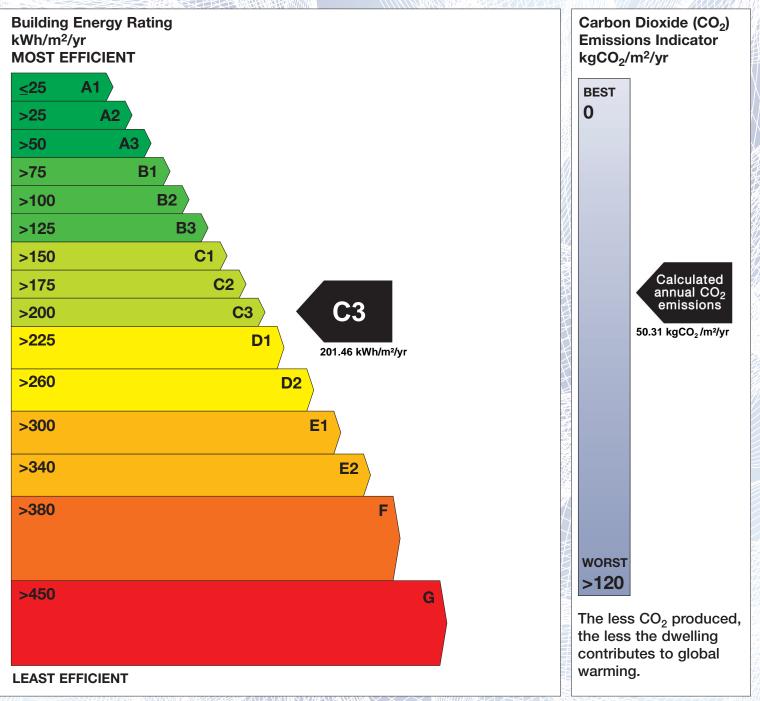

## **Building Energy Rating (BER)**

| BER for the building detailed below is: |                                                 | C3     |
|-----------------------------------------|-------------------------------------------------|--------|
| Address                                 | COTTAGE 308<br>LENAN<br>CLONMANY<br>CO. DONEGAL |        |
| Eircode                                 | F93Y6Y4                                         |        |
| BER Number                              | 115193716                                       |        |
| Date of Issue                           | 06/02/2024                                      |        |
| Valid Until                             | 06/02/2034                                      |        |
| Assessor Number                         | 102382                                          |        |
| Assessor Company No                     | 102380                                          | HINNIA |
| ID THE REAL PROPERTY OF A DECK          |                                                 |        |

The Building Energy Rating (BER) is an indication of the energy performance of this dwelling. It covers energy use for space heating, water heating, ventilation and lighting, calculated on the basis of standard occupancy. It is expressed as primary energy use per unit floor area per year (kWh/m<sup>2</sup>/yr).

'A' rated properties are the most energy efficient and will tend to have the lowest energy bills.

**IMPORTANT:** This BER is calculated on the basis of data provided to and by the BER Assessor, and using the version of the assessment software quoted below. A future BER assigned to this dwelling may be different, as a result of changes to the dwelling or to the assessment software.