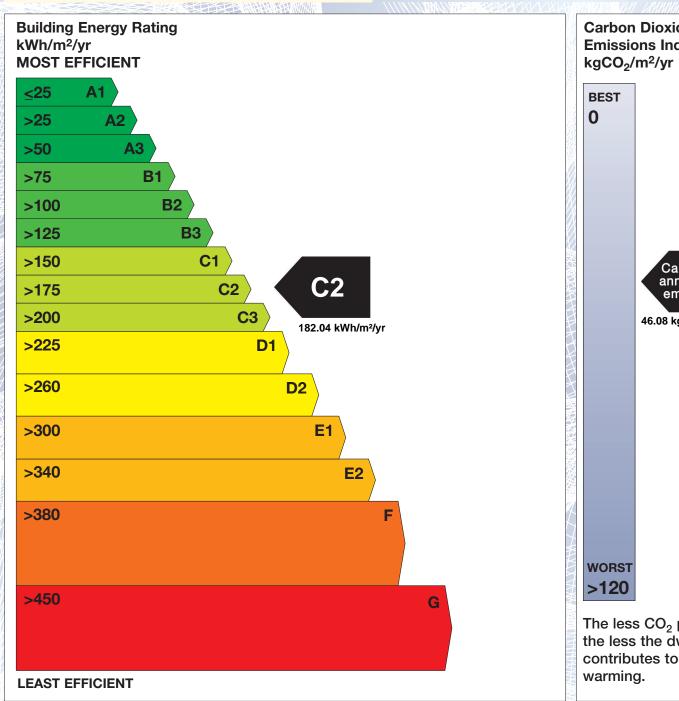

The Building Energy Rating (BER) is an indication of the energy performance of this dwelling. It covers energy use for space heating, water heating, ventilation and lighting, calculated on the basis of standard occupancy. It is expressed as primary energy use per unit floor area per year (kWh/m²/yr).

'A' rated properties are the most energy efficient and will tend to have the lowest energy bills.

Carbon Dioxide (CO<sub>2</sub>) **Emissions Indicator** Calculated annual CO2 emissions 46.08 kgCO<sub>2</sub>/m<sup>2</sup>/yr The less CO<sub>2</sub> produced, the less the dwelling contributes to global