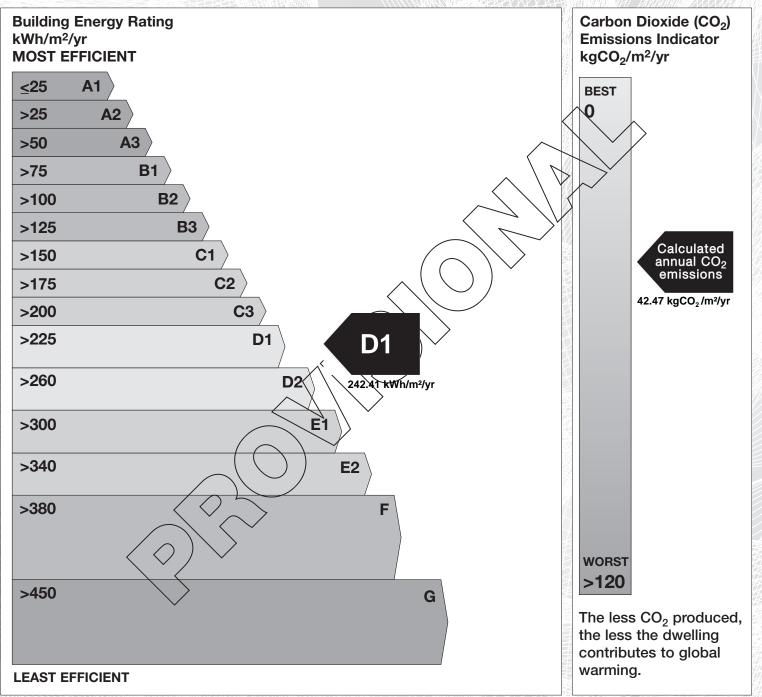

## **Provisional Building Energy Rating (BER)**

| Provisional BER for the building detailed below is: |                                                                | D1 |
|-----------------------------------------------------|----------------------------------------------------------------|----|
| Address                                             | 9 PORT DALE COTTAGES<br>PORT ROAD<br>DUNFANAGHY<br>CO. DONEGAL |    |
| Eircode                                             | EIRCODE NOT AVAILABLE                                          |    |
| BER Number                                          | 117244038                                                      |    |
| Date of Issue                                       | 06/03/2024                                                     |    |
| Valid Until                                         | 06/03/2026                                                     |    |
| Assessor Number                                     | 108782                                                         |    |
| Assessor Company No                                 | 108781                                                         |    |

The Building Energy Rating (BER) is an indication of the energy performance of this dwelling. It covers energy use for space heating, water heating, ventilation and lighting, calculated on the basis of standard occupancy. It is expressed as primary energy use per unit floor area per year (kWh/m<sup>2</sup>/yr).

'A' rated properties are the most energy efficient and will tend to have the lowest energy bills.

**IMPORTANT:** This provisional BER is calculated on the basis of pre-construction plans and specifications provided to the BER assessor, and using the version of the assessment software quoted below. The BER assigned to this dwelling on completion may be different, in the event of changes to those plans or specifications, or to the assessment software.