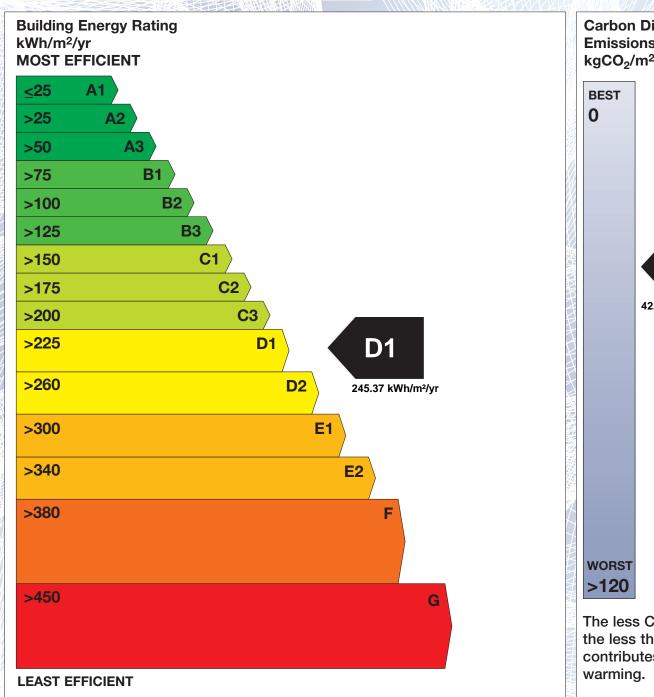

## BER for the building detailed below is:

**D1** 

**Address** 10 PORT DALE COTTAGES

PORT ROAD **DUNFANAGHY** CO. DONEGAL

Eircode F92HW52 **BER Number** 117243931 Date of Issue 06/03/2024 Valid Until 06/03/2034 Assessor Number 108782 Assessor Company No 108781

The Building Energy Rating (BER) is an indication of the energy performance of this dwelling. It covers energy use for space heating, water heating, ventilation and lighting, calculated on the basis of standard occupancy. It is expressed as primary energy use per unit floor area per year (kWh/m²/yr).

'A' rated properties are the most energy efficient and will tend to have the lowest energy bills.

Carbon Dioxide (CO<sub>2</sub>) **Emissions Indicator** kgCO<sub>2</sub>/m<sup>2</sup>/yr Calculated annual CO2 emissions 42.69 kgCO<sub>2</sub>/m<sup>2</sup>/yr The less CO<sub>2</sub> produced, the less the dwelling contributes to global