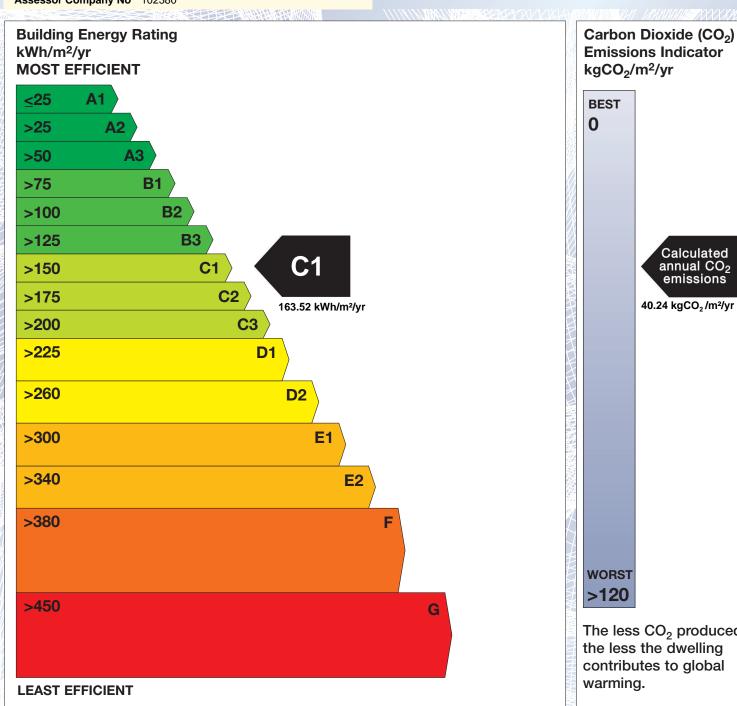

## **Building Energy Rating (BER)**

BER for the building detailed below is:

C<sub>1</sub>

**Address 5 CHERRY AVENUE** CARNDONAGH CO. DONEGAL Eircode F93FF62 **BER Number** 103488904 Date of Issue 21/12/2023 Valid Until 21/12/2033 Assessor Number 102382 Assessor Company No 102380

'A' rated properties are the most energy efficient and will tend to have the lowest energy bills.

**Emissions Indicator** Calculated annual CO2 emissions 40.24 kgCO<sub>2</sub>/m<sup>2</sup>/yr The less CO<sub>2</sub> produced, the less the dwelling contributes to global