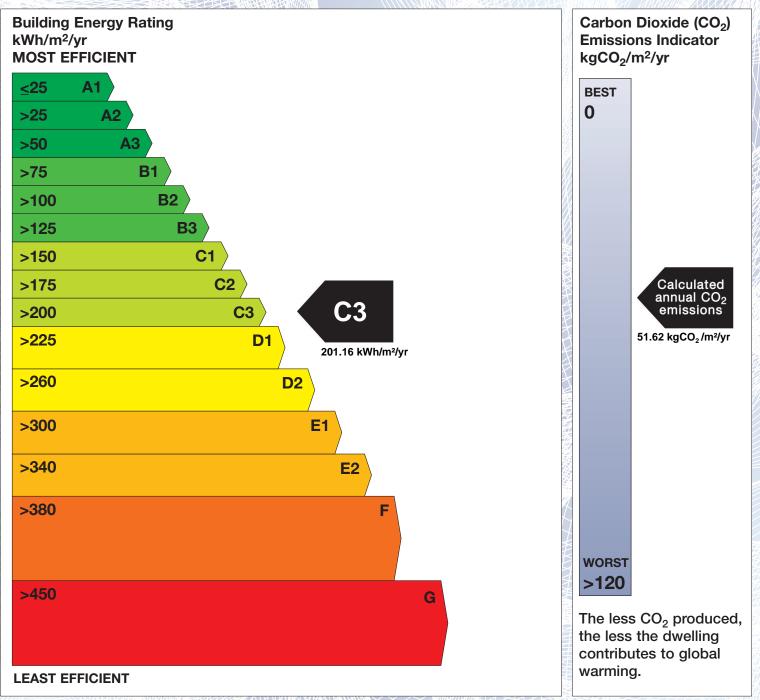

## **Building Energy Rating (BER)**

| BER for the building detailed below is: |                                                            | C3    |
|-----------------------------------------|------------------------------------------------------------|-------|
| Address                                 | 13 LOUGH FERN HEIGHTS<br>FORQUAR<br>MILFORD<br>CO. DONEGAL |       |
| Eircode                                 | F92H2W2                                                    |       |
| BER Number                              | 114430747                                                  |       |
| Date of Issue                           | 10/10/2021                                                 |       |
| Valid Until                             | 10/10/2031                                                 |       |
| Assessor Number                         | 102382                                                     |       |
| Assessor Company No                     | 102380                                                     | KININ |
| ai <sup>ge</sup> -                      |                                                            |       |

The Building Energy Rating (BER) is an indication of the energy performance of this dwelling. It covers energy use for space heating, water heating, ventilation and lighting, calculated on the basis of standard occupancy. It is expressed as primary energy use per unit floor area per year (kWh/m<sup>2</sup>/yr).

'A' rated properties are the most energy efficient and will tend to have the lowest energy bills.

**IMPORTANT:** This BER is calculated on the basis of data provided to and by the BER Assessor, and using the version of the assessment software quoted below. A future BER assigned to this dwelling may be different, as a result of changes to the dwelling or to the assessment software.