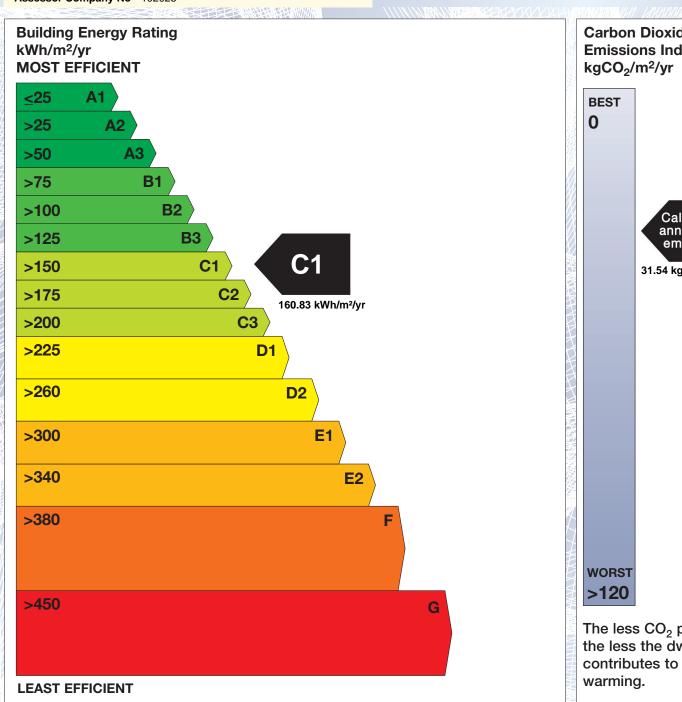

## BER for the building detailed below is:

C1

**Address** 78 LISNENAN COURT **LETTERKENNY** CO. DONEGAL Eircode F92YK4V **BER Number** 104077862 Date of Issue 29/11/2024 Valid Until 29/11/2034 Assessor Number 102025 Assessor Company No 102025

The Building Energy Rating (BER) is an indication of the energy performance of this dwelling. It covers energy use for space heating, water heating, ventilation and lighting, calculated on the basis of standard occupancy. It is expressed as primary energy use per unit floor area per year (kWh/m²/yr).

'A' rated properties are the most energy efficient and will tend to have the lowest energy bills.

Carbon Dioxide (CO<sub>2</sub>) **Emissions Indicator** Calculated annual CO2 emissions 31.54 kgCO<sub>2</sub>/m<sup>2</sup>/yr The less CO<sub>2</sub> produced, the less the dwelling contributes to global