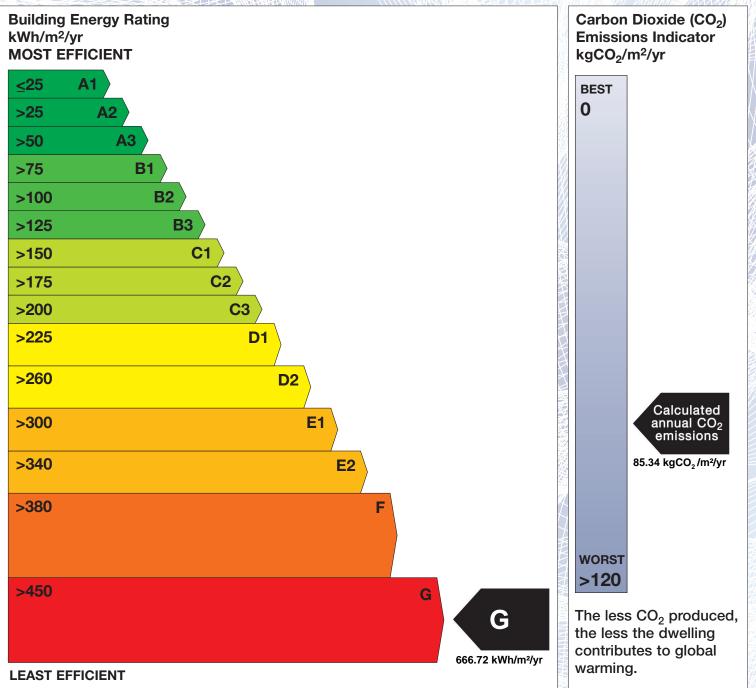

## **Building Energy Rating (BER)**

| BER for the building detailed below is: |                     |                                          | G         |
|-----------------------------------------|---------------------|------------------------------------------|-----------|
|                                         | Address             | FLAT<br>44 GLENFIN STREET<br>CO. DONEGAL |           |
|                                         | Eircode             | F93F5X4                                  |           |
|                                         | BER Number          | 117961748                                |           |
|                                         | Date of Issue       | 21/11/2024                               |           |
|                                         | Valid Until         | 21/11/2034                               |           |
|                                         | Assessor Number     | 102382                                   |           |
|                                         | Assessor Company No | 102380                                   | RU BUNNIN |
|                                         |                     |                                          |           |

The Building Energy Rating (BER) is an indication of the energy performance of this dwelling. It covers energy use for space heating, water heating, ventilation and lighting, calculated on the basis of standard occupancy. It is expressed as primary energy use per unit floor area per year (kWh/m<sup>2</sup>/yr).

'A' rated properties are the most energy efficient and will tend to have the lowest energy bills.

**IMPORTANT:** This BER is calculated on the basis of data provided to and by the BER Assessor, and using the version of the assessment software quoted below. A future BER assigned to this dwelling may be different, as a result of changes to the dwelling or to the assessment software.