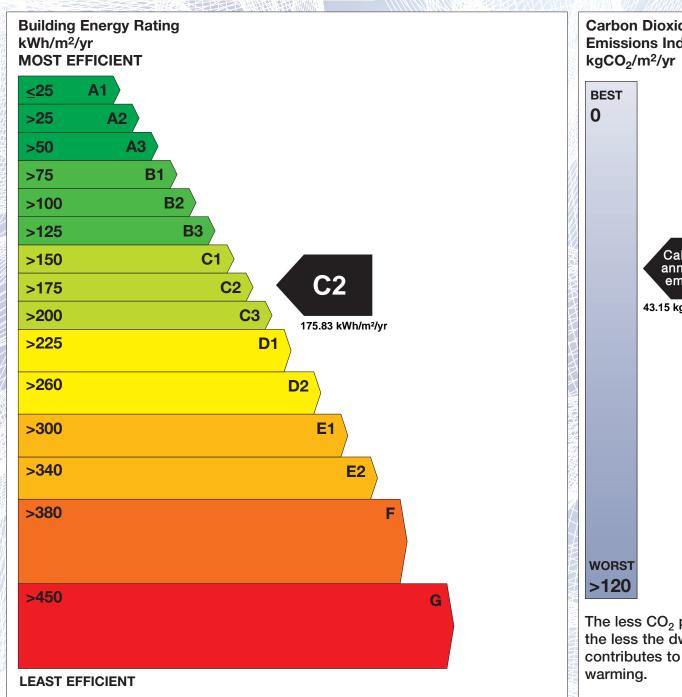

## **Building Energy Rating (BER)**

BER for the building detailed below is:

C<sub>2</sub>

**Address** 9 ARD GHLASS **GLENCAR IRISH** 

**LETTERKENNY** CO. DONEGAL

Eircode F92Y44E **BER Number** 117825281 Date of Issue 11/10/2024 Valid Until 11/10/2034 Assessor Number 102382 Assessor Company No 102380

The Building Energy Rating (BER) is an indication of the energy performance of this dwelling. It covers energy use for space heating, water heating, ventilation and lighting, calculated on the basis of standard occupancy. It is expressed as primary energy use per unit floor area per year (kWh/m²/yr).

'A' rated properties are the most energy efficient and will tend to have the lowest energy bills.

Carbon Dioxide (CO<sub>2</sub>) **Emissions Indicator** Calculated annual CO2 emissions 43.15 kgCO<sub>2</sub>/m<sup>2</sup>/yr The less CO<sub>2</sub> produced, the less the dwelling contributes to global