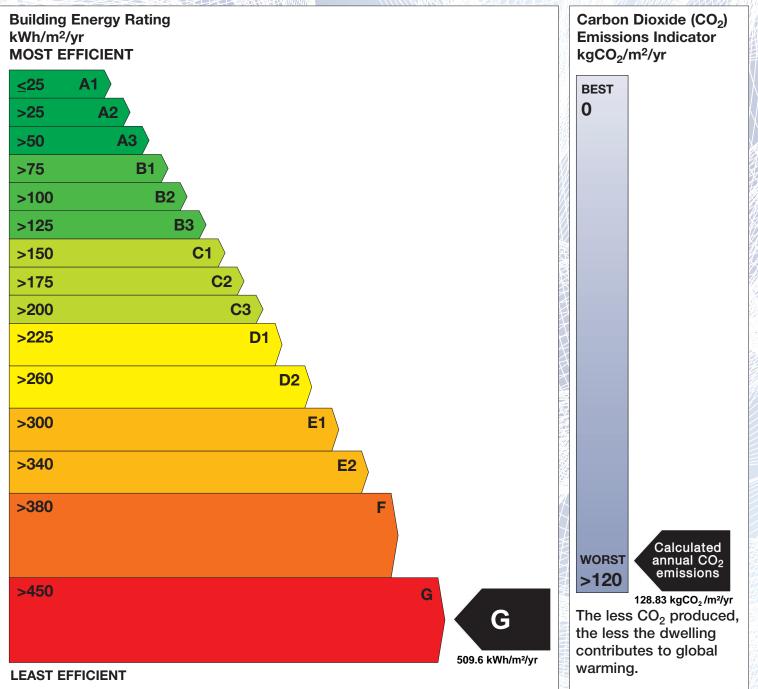

## **Building Energy Rating (BER)**

| BER for the building detailed below is: G    |  |
|----------------------------------------------|--|
| Address MEENADUFF<br>DUMFRIES<br>CO. DONEGAL |  |
| Eircode F93P2D2                              |  |
| BER Number 113051411                         |  |
| Date of Issue 16/05/2020                     |  |
| Valid Until 16/05/2030                       |  |
| Assessor Number 107180                       |  |
| Assessor Company No 102624                   |  |

The Building Energy Rating (BER) is an indication of the energy performance of this dwelling. It covers energy use for space heating, water heating, ventilation and lighting, calculated on the basis of standard occupancy. It is expressed as primary energy use per unit floor area per year (kWh/m<sup>2</sup>/yr).

'A' rated properties are the most energy efficient and will tend to have the lowest energy bills.

**IMPORTANT:** This BER is calculated on the basis of data provided to and by the BER Assessor, and using the version of the assessment software quoted below. A future BER assigned to this dwelling may be different, as a result of changes to the dwelling or to the assessment software.