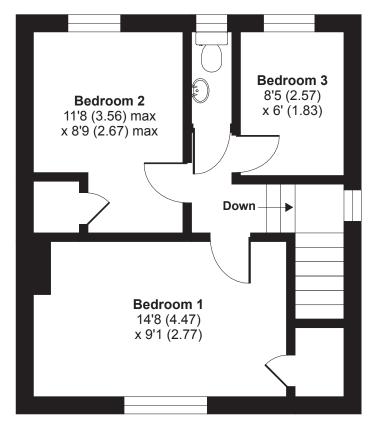

## Glebe Crescent, Ilkeston, DE7

APPROX. GROSS INTERNAL FLOOR AREA 762 SQ FT 70.8 SQ METRES



## **FIRST FLOOR**





## **GROUND FLOOR**

Whilst every attempt has been made to ensure the accuracy of the floor plan contained here, measurements of doors, windows and rooms are approximate and no responsibility is taken for any error, omission or misstatement. These plans are for representation purposes only as defined by RICS Code of Measuring Practice and should be used as such by any prospective purchaser. Specifically no guarantee is given on the total square footage of the property if quoted on this plan. Any figure given is for initial guidance only and should not be relied on as a basis of valuation.