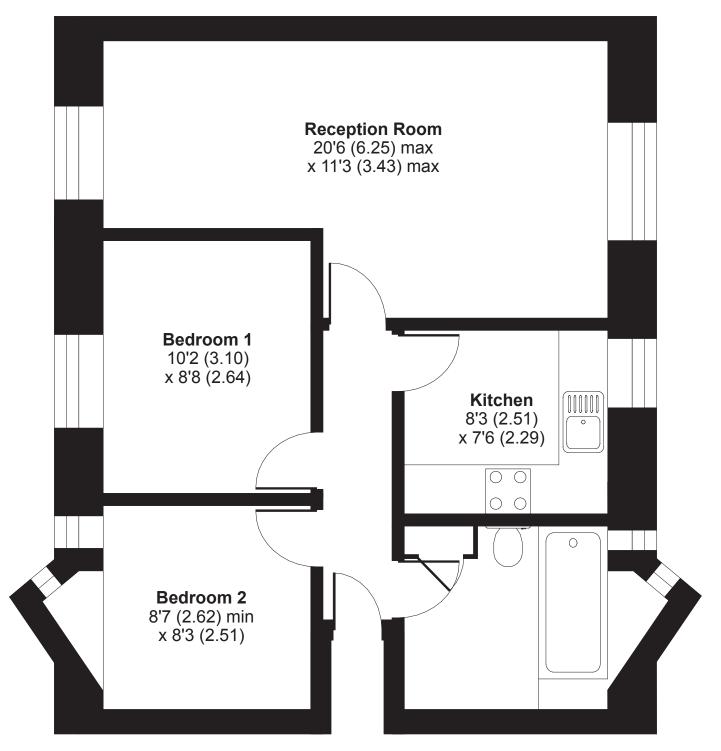

## Queen Street, Torquay, TQ1 1RQ

APPROX. GROSS INTERNAL FLOOR AREA 564 SQ FT 52.4 SQ METRES

**FIRST FLOOR** 

Whilst every attempt has been made to ensure the accuracy of the floor plan contained here, measurements of doors, windows and rooms are approximate and no responsibility is taken for any error, omission or misstatement. These plans are for representation purposes only as defined by RICS Code of Measuring Practice and should be used as such by any prospective purchaser. Specifically no guarantee is given on the total square footage of the property if quoted on this plan. Any figure given is for initial guidance only and should not be relied on as a basis of valuation.