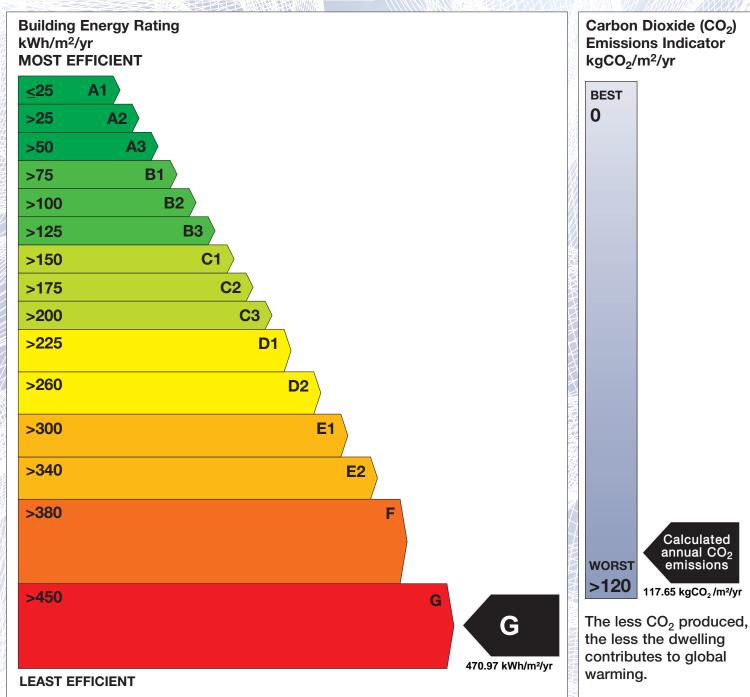

The Building Energy Rating (BER) is an indication of the energy performance of this dwelling. It covers energy use for space heating, water heating, ventilation and lighting, calculated on the basis of standard occupancy. It is expressed as primary energy use per unit floor area per year (kWh/m²/yr).

'A' rated properties are the most energy efficient and will tend to have the lowest energy bills.

as a result of changes to the dwelling or to the assessment software.

**Emissions Indicator** kgCO<sub>2</sub>/m<sup>2</sup>/yr Calculated annual CO2 emissions 117.65 kgCO<sub>2</sub>/m<sup>2</sup>/yr