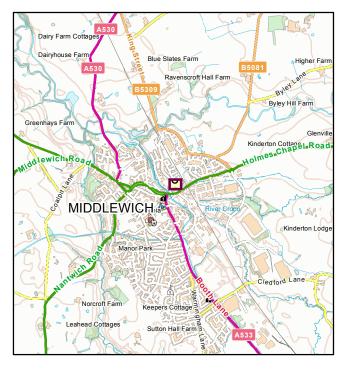

## **7 KING STREET, MIDDLEWICH**



NGR: SJ 705 664

Scale: 1:500



## Location Plan Scale 1:50,000 Legend - Location of Property - Site Boundaries

## COPYRIGHT ACKNOWLEDGEMENT

THE POSITION OF UNDERGROUND APPARATUS SHOWN ON THIS PLAN IS APPROXIMATE ONLY AND IS GIVEN IN ACCORDANCE WITH THE BEST INFORMATION CURRENTLY AVAILABLE. UNITED UTILITIES WILL NOT ACCEPT ANY LIABILITY FOR ANY DAMAGE CAUSED BY THE ACTUAL POSITIONS BEING DIFFERENT FROM THOSE SHOWN. CONTAINS ORDNANCE SURVEY DATA © CROWN COPYRIGHT AND DATABASE RIGHT 2014 © CROWN COPYRIGHT MATERIAL IS REPRODUCED WITH THE PERMISSION OF LAND REGISTRY UNDER DELEGATED AUTHORITY FROM THECONTROLLER OF HMSO. LAND REGISTRY MATERIAL WAS LAST UPDATED OCTOBER 2014 AND MAY NOT BE COPIED, DISTRIBUTED, SOLD OR PUBLISHED WITHOUT THE FORMAL PERMISSION OF LAND REGISTRY ONLY AN OFFICIAL COPYRIGHT AND ON FLAND MAY NOT BE