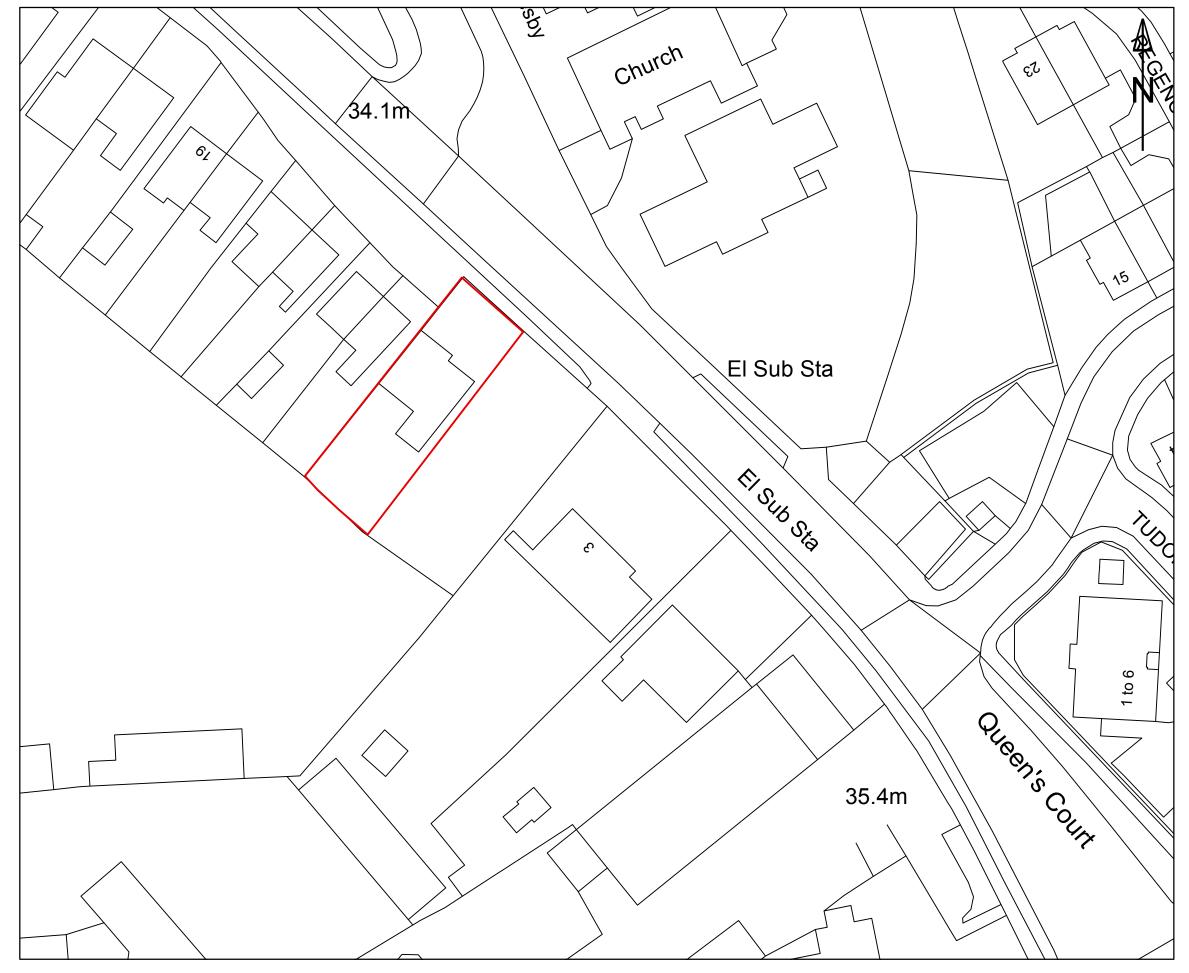

## **7 KING STREET, MIDDLEWICH**

NGR: SJ 705 664

Scale: 1:500

## COPYRIGHT ACKNOWLEDGEMENT

THE POSITION OF UNDERGROUND APPARATUS SHOWN ON THIS PLAN IS APPROXIMATE ONLY AND IS GIVEN IN ACCORDANCE WITH THE BEST INFORMATION CURRENTLY AVAILABLE. UNITED UTILITIES WILL NOT ACCEPT ANY LIABILITY FOR ANY DAMAGE CAUSED BY THE ACTUAL POSITIONS BEING DIFFERENT FROM THOSE SHOWN. CONTAINS ORDNANCE SURVEY DATA © CROWN COPYRIGHT AND DATABASE RIGHT 2014 © CROWN COPYRIGHT MATERIAL IS REPRODUCED WITH THE PERMISSION OF LAND REGISTRY UNDER DELEGATED AUTHORITY FROM THECONTROLLER OF HMSO. LAND REGISTRY MATERIAL WAS LAST UPDATED OCTOBER 2014 AND MAY NOT BE COPIED, DISTRIBUTED, SOLD OR PUBLISHED WITHOUT THE FORMAL PERMISSION OF LAND REGISTRY ONLY AN OFFICIAL COPYRIGHT AND ON FLAND MAY NOT BE COPIED, DISTRIBUTED, SOLD OR PUBLISHED WITHOUT THE FORMAL PERMISSION OF LAND REGISTRY ONLY AN OFFICIAL COPYRIGHTS ARE RESERVED. UNAUTHORISED REPRODUCTION WILL INFRINGE THESE COPYRIGHTS. LICENCE NUMBER: 100022432.