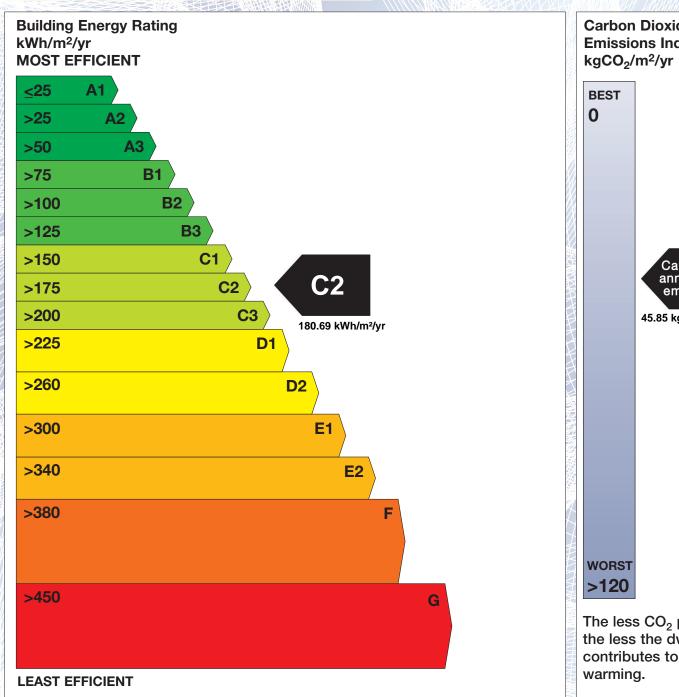

## **Building Energy Rating (BER)**

BER for the building detailed below is:

C<sub>2</sub>

| Address             | 1 THE GABLES<br>DROMINA<br>CO. CORK |
|---------------------|-------------------------------------|
| BER Number          | 112305065                           |
| Date of Issue       | 27/05/2019                          |
| Valid Until         | 27/05/2029                          |
| Assessor Number     | 106009                              |
| Assessor Company No | 105971                              |

The Building Energy Rating (BER) is an indication of the energy performance of this dwelling. It covers energy use for space heating, water heating, ventilation and lighting, calculated on the basis of standard occupancy. It is expressed as primary energy use per unit floor area per year (kWh/m²/yr).

'A' rated properties are the most energy efficient and will tend to have the lowest energy bills.

Carbon Dioxide (CO<sub>2</sub>) **Emissions Indicator** Calculated annual CO<sub>2</sub> emissions 45.85 kgCO<sub>2</sub>/m<sup>2</sup>/yr The less CO<sub>2</sub> produced, the less the dwelling contributes to global