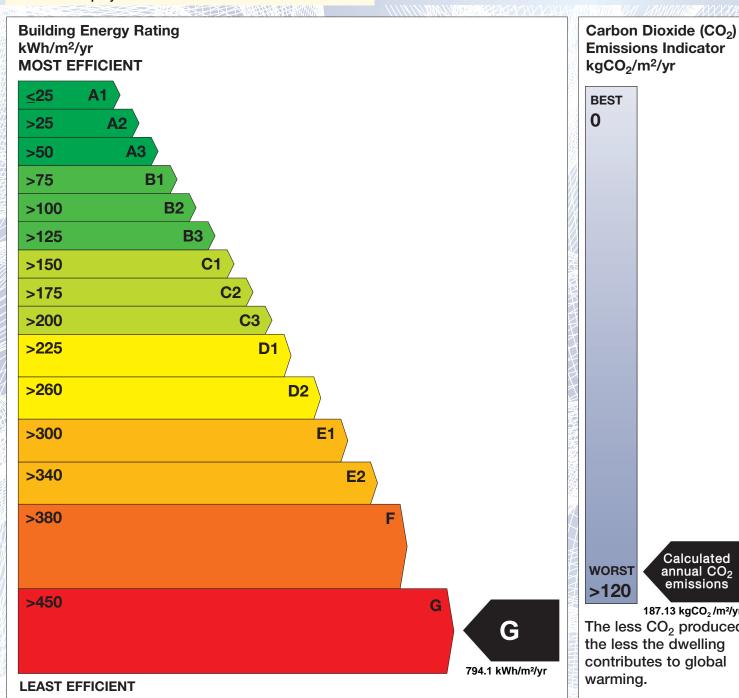

## BER for the building detailed below is:

G

| Address             | SWISS COTTAGE<br>BRAY ROAD<br>ENNISKERRY<br>CO. WICKLOW |
|---------------------|---------------------------------------------------------|
| BER Number          | 111690673                                               |
| Date of Issue       | 21/01/2019                                              |
| Valid Until         | 21/01/2029                                              |
| Assessor Number     | 105914                                                  |
| Assessor Company No | 105913                                                  |

The Building Energy Rating (BER) is an indication of the energy performance of this dwelling. It covers energy use for space heating, water heating, ventilation and lighting, calculated on the basis of standard occupancy. It is expressed as primary energy use per unit floor area per year (kWh/m²/yr).

'A' rated properties are the most energy efficient and will tend to have the lowest energy bills.

**Emissions Indicator** 

Calculated annual CO<sub>2</sub> emissions

187.13 kgCO<sub>2</sub> /m<sup>2</sup>/yr The less CO<sub>2</sub> produced, the less the dwelling contributes to global