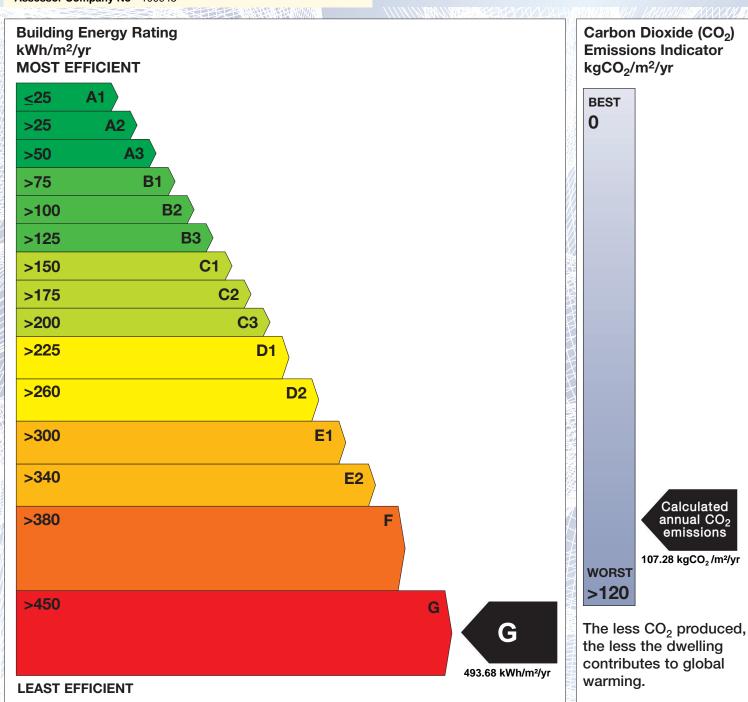

## BER for the building detailed below is:

G

**Address** 1 BLAKENEY THORMANBY ROAD **HOWTH** CO. DUBLIN **BER Number** 110622081 Date of Issue 24/01/2018 Valid Until 24/01/2028 Assessor Number 100944 Assessor Company No 100943

The Building Energy Rating (BER) is an indication of the energy performance of this dwelling. It covers energy use for space heating, water heating, ventilation and lighting, calculated on the basis of standard occupancy. It is expressed as primary energy use per unit floor area per year (kWh/m²/yr).

'A' rated properties are the most energy efficient and will tend to have the lowest energy bills.

**Emissions Indicator** Calculated annual CO2 emissions 107.28 kgCO<sub>2</sub>/m<sup>2</sup>/yr

IMPORTANT: This BER is calculated on the basis of data provided to and by the BER Assessor, and using the version of the assessment software quoted below. A future BER assigned to this dwelling may be different, as a result of changes to the dwelling or to the assessment software.