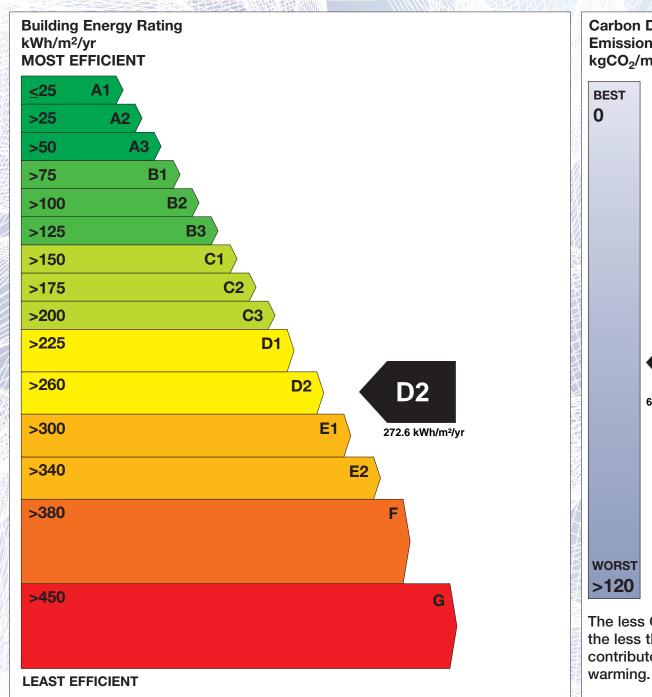

## **Building Energy Rating (BER)**

BER for the building detailed below is:

**D2** 

| Address                                                                                                                                                                                                                                                                                                                                                                                                                                                                                                                                                                                                                                                                                                                                                                                                                                                                                                                                                                                                                                                                                                                                                                                                                                                                                                                                                                                                                                                                                                                                                                                                                                                                                                                                                                                                                                                                                                                                                                                                                                                                                                                        | OLDTOWN<br>STONEYFORD<br>CO. KILKENNY |
|--------------------------------------------------------------------------------------------------------------------------------------------------------------------------------------------------------------------------------------------------------------------------------------------------------------------------------------------------------------------------------------------------------------------------------------------------------------------------------------------------------------------------------------------------------------------------------------------------------------------------------------------------------------------------------------------------------------------------------------------------------------------------------------------------------------------------------------------------------------------------------------------------------------------------------------------------------------------------------------------------------------------------------------------------------------------------------------------------------------------------------------------------------------------------------------------------------------------------------------------------------------------------------------------------------------------------------------------------------------------------------------------------------------------------------------------------------------------------------------------------------------------------------------------------------------------------------------------------------------------------------------------------------------------------------------------------------------------------------------------------------------------------------------------------------------------------------------------------------------------------------------------------------------------------------------------------------------------------------------------------------------------------------------------------------------------------------------------------------------------------------|---------------------------------------|
| Eircode                                                                                                                                                                                                                                                                                                                                                                                                                                                                                                                                                                                                                                                                                                                                                                                                                                                                                                                                                                                                                                                                                                                                                                                                                                                                                                                                                                                                                                                                                                                                                                                                                                                                                                                                                                                                                                                                                                                                                                                                                                                                                                                        | R95K6P6                               |
| BER Number                                                                                                                                                                                                                                                                                                                                                                                                                                                                                                                                                                                                                                                                                                                                                                                                                                                                                                                                                                                                                                                                                                                                                                                                                                                                                                                                                                                                                                                                                                                                                                                                                                                                                                                                                                                                                                                                                                                                                                                                                                                                                                                     | 114365695                             |
| Date of Issue                                                                                                                                                                                                                                                                                                                                                                                                                                                                                                                                                                                                                                                                                                                                                                                                                                                                                                                                                                                                                                                                                                                                                                                                                                                                                                                                                                                                                                                                                                                                                                                                                                                                                                                                                                                                                                                                                                                                                                                                                                                                                                                  | 10/09/2021                            |
| Valid Until                                                                                                                                                                                                                                                                                                                                                                                                                                                                                                                                                                                                                                                                                                                                                                                                                                                                                                                                                                                                                                                                                                                                                                                                                                                                                                                                                                                                                                                                                                                                                                                                                                                                                                                                                                                                                                                                                                                                                                                                                                                                                                                    | 10/09/2031                            |
| Assessor Number                                                                                                                                                                                                                                                                                                                                                                                                                                                                                                                                                                                                                                                                                                                                                                                                                                                                                                                                                                                                                                                                                                                                                                                                                                                                                                                                                                                                                                                                                                                                                                                                                                                                                                                                                                                                                                                                                                                                                                                                                                                                                                                | 105839                                |
| Assessor Company No                                                                                                                                                                                                                                                                                                                                                                                                                                                                                                                                                                                                                                                                                                                                                                                                                                                                                                                                                                                                                                                                                                                                                                                                                                                                                                                                                                                                                                                                                                                                                                                                                                                                                                                                                                                                                                                                                                                                                                                                                                                                                                            | 102839                                |
| light - Comment of the Comment of th |                                       |

The Building Energy Rating (BER) is an indication of the energy performance of this dwelling. It covers energy use for space heating, water heating, ventilation and lighting, calculated on the basis of standard occupancy. It is expressed as primary energy use per unit floor area per year (kWh/m²/yr).

'A' rated properties are the most energy efficient and will tend to have the lowest energy bills.

Carbon Dioxide (CO<sub>2</sub>) **Emissions Indicator** kgCO<sub>2</sub>/m<sup>2</sup>/yr **BEST** Calculated annual CO2 emissions 67.83 kgCO<sub>2</sub>/m<sup>2</sup>/yr WORST >120 The less CO<sub>2</sub> produced, the less the dwelling contributes to global