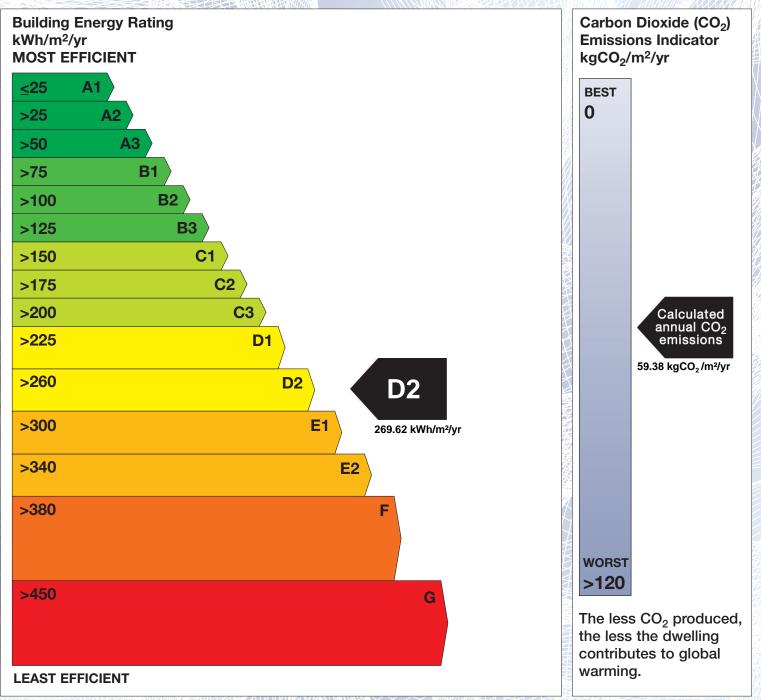

## **Building Energy Rating (BER)**

| BER for the building detailed below is: |                                                                         | D2         |
|-----------------------------------------|-------------------------------------------------------------------------|------------|
| Address                                 | APT 1 THE CRESCENT<br>CARRICKMINES MANOR<br>GLENAMUCK ROAD<br>DUBLIN 18 |            |
| BER Number                              | 107331092                                                               |            |
| Date of Issue                           | 19/02/2015                                                              |            |
| Valid Until                             | 19/02/2025                                                              |            |
| Assessor Number                         | 101810                                                                  |            |
| Assessor Company No                     | 101810                                                                  | ACC N DOWN |

The Building Energy Rating (BER) is an indication of the energy performance of this dwelling. It covers energy use for space heating, water heating, ventilation and lighting, calculated on the basis of standard occupancy. It is expressed as primary energy use per unit floor area per year (kWh/m<sup>2</sup>/yr).

'A' rated properties are the most energy efficient and will tend to have the lowest energy bills.

**IMPORTANT:** This BER is calculated on the basis of data provided to and by the BER Assessor, and using the version of the assessment software quoted below. A future BER assigned to this dwelling may be different, as a result of changes to the dwelling or to the assessment software.