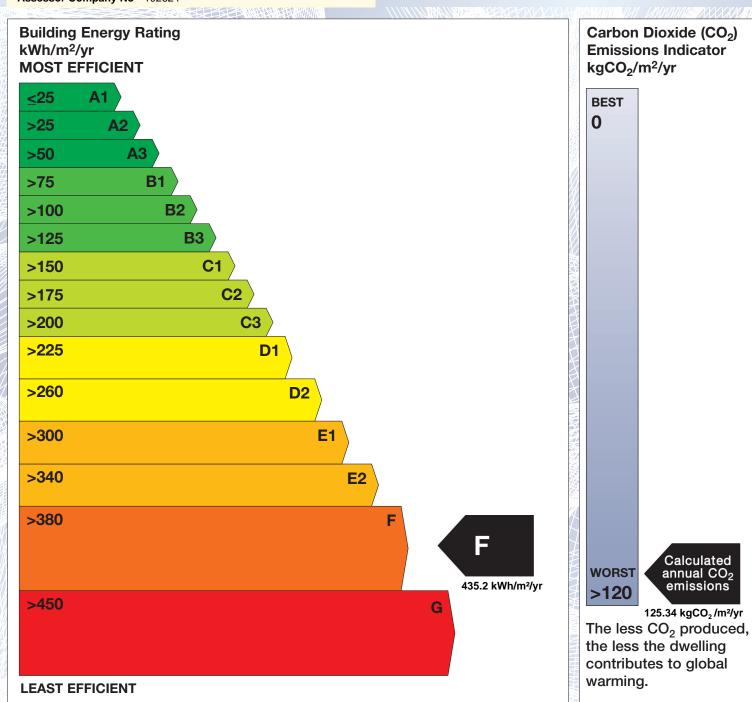

## BER for the building detailed below is:

F

| Address             | RIGA LODGE<br>KILLYFEA<br>AGHAVAS<br>CO. LEITRIM |
|---------------------|--------------------------------------------------|
| Eircode             | H12FA03                                          |
| BER Number          | 116163809                                        |
| Date of Issue       | 31/01/2023                                       |
| Valid Until         | 31/01/2033                                       |
| Assessor Number     | 107180                                           |
| Assessor Company No | 102624                                           |

The Building Energy Rating (BER) is an indication of the energy performance of this dwelling. It covers energy use for space heating, water heating, ventilation and lighting, calculated on the basis of standard occupancy. It is expressed as primary energy use per unit floor area per year (kWh/m²/yr).

'A' rated properties are the most energy efficient and will tend to have the lowest energy bills.

Calculated annual CO2 emissions 125.34 kgCO<sub>2</sub> /m<sup>2</sup>/yr

IMPORTANT: This BER is calculated on the basis of data provided to and by the BER Assessor, and using the version of the assessment software quoted below. A future BER assigned to this dwelling may be different, as a result of changes to the dwelling or to the assessment software.