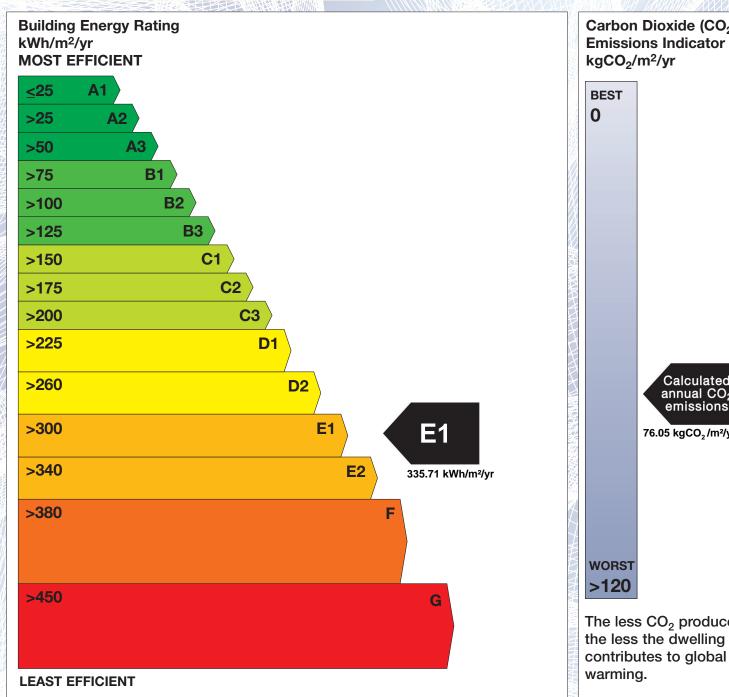

## BER for the building detailed below is:

**E1** 

**Address** APT 13 THE COURTYARD **BELTURBET** CO. CAVAN **BER Number** 104197157

Date of Issue 12/02/2014 Valid Until 12/02/2024 Assessor Number 105465 Assessor Company No 100158

The Building Energy Rating (BER) is an indication of the energy performance of this dwelling. It covers energy use for space heating, water heating, ventilation and lighting, calculated on the basis of standard occupancy. It is expressed as primary energy use per unit floor area per year (kWh/m²/yr).

'A' rated properties are the most energy efficient and will tend to have the lowest energy bills.

Carbon Dioxide (CO<sub>2</sub>) **Emissions Indicator** Calculated annual CO2 emissions 76.05 kgCO<sub>2</sub>/m<sup>2</sup>/yr The less CO<sub>2</sub> produced,