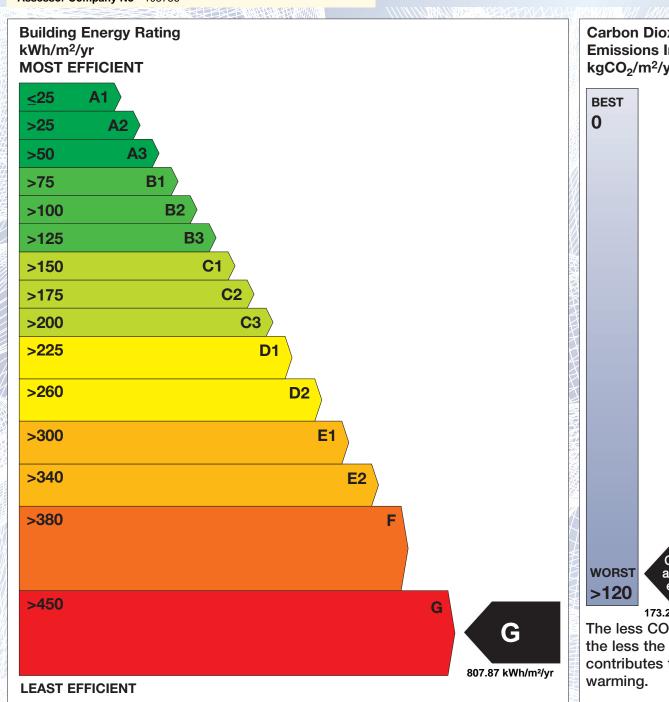

The Building Energy Rating (BER) is an indication of the energy performance of this dwelling. It covers energy use for space heating, water heating, ventilation and lighting, calculated on the basis of standard occupancy. It is expressed as primary energy use per unit floor area per year (kWh/m²/yr).

'A' rated properties are the most energy efficient and will tend to have the lowest energy bills.

Carbon Dioxide (CO<sub>2</sub>) **Emissions Indicator** kgCO<sub>2</sub>/m<sup>2</sup>/yr

Calculated annual CO<sub>2</sub> emissions

173.25 kgCO<sub>2</sub>/m<sup>2</sup>/yr The less CO<sub>2</sub> produced, the less the dwelling contributes to global

IMPORTANT: This BER is calculated on the basis of data provided to and by the BER Assessor, and using the version of the assessment software quoted below. A future BER assigned to this dwelling may be different, as a result of changes to the dwelling or to the assessment software.