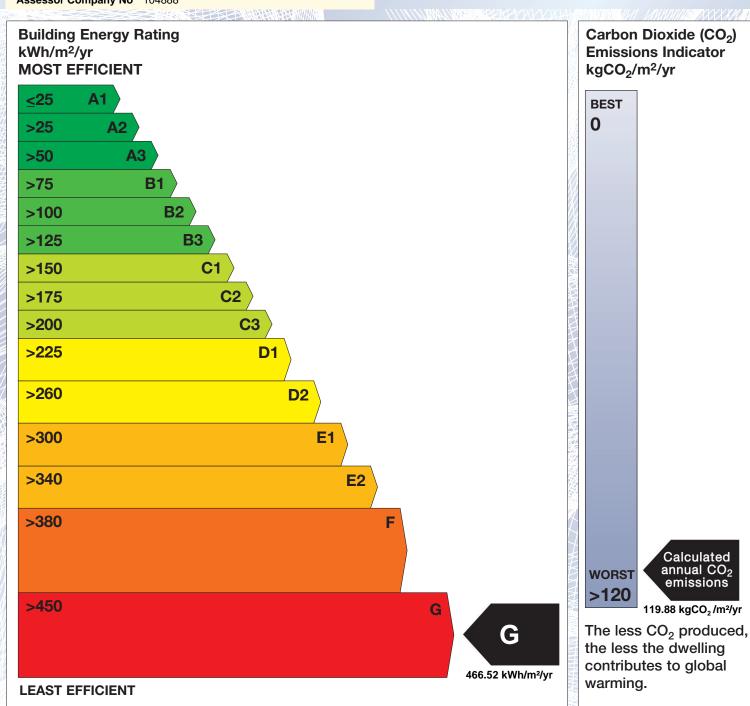

## BER for the building detailed below is:

G

| Address             | VALE HEIGHTS GALBOLIE BAILIEBOROUGH CO. CAVAN |
|---------------------|-----------------------------------------------|
| BER Number          | 106257751                                     |
| Date of Issue       | 05/12/2019                                    |
| Valid Until         | 05/12/2029                                    |
| Assessor Number     | 104888                                        |
| Assessor Company No | 104888                                        |

The Building Energy Rating (BER) is an indication of the energy performance of this dwelling. It covers energy use for space heating, water heating, ventilation and lighting, calculated on the basis of standard occupancy. It is expressed as primary energy use per unit floor area per year (kWh/m²/yr).

'A' rated properties are the most energy efficient and will tend to have the lowest energy bills.

**IMPORTANT:** This BER is calculated on the basis of data provided to and by the BER Assessor, and using the version of the assessment software quoted below. A future BER assigned to this dwelling may be different, as a result of changes to the dwelling or to the assessment software.