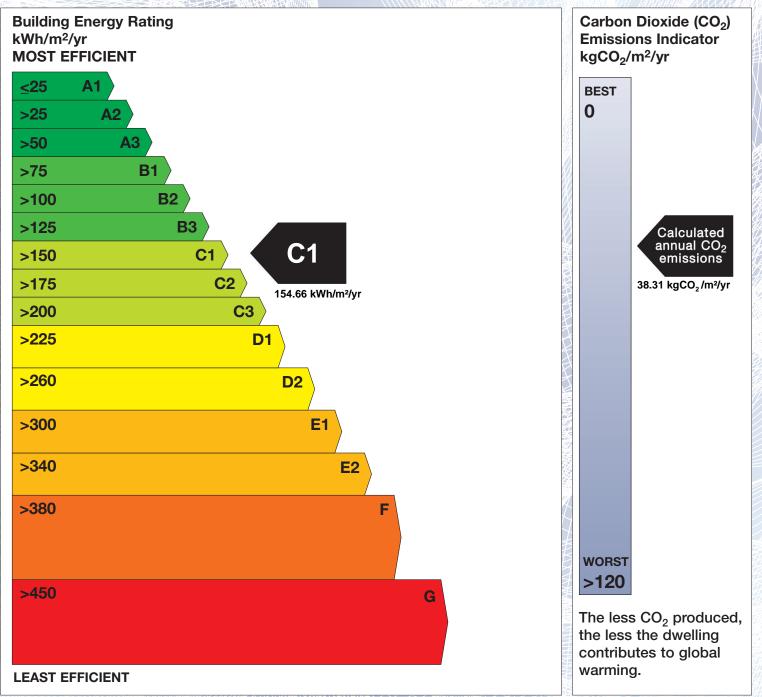

## **Building Energy Rating (BER)**

| BER for the building detailed below is: |                                                                                                                                                                                                                                                                                                                                                                                                                                                                                                                                                                                                                                                                                                                                                                                                                                                                                                                                                                                                                                                                                                                                                                                                                                                                                                                                                                                                                                                                                                                                                                                                                                                                                                                                                                                                                                                                                                                                                                                                                                                                                                                                |                                                          | C1    |
|-----------------------------------------|--------------------------------------------------------------------------------------------------------------------------------------------------------------------------------------------------------------------------------------------------------------------------------------------------------------------------------------------------------------------------------------------------------------------------------------------------------------------------------------------------------------------------------------------------------------------------------------------------------------------------------------------------------------------------------------------------------------------------------------------------------------------------------------------------------------------------------------------------------------------------------------------------------------------------------------------------------------------------------------------------------------------------------------------------------------------------------------------------------------------------------------------------------------------------------------------------------------------------------------------------------------------------------------------------------------------------------------------------------------------------------------------------------------------------------------------------------------------------------------------------------------------------------------------------------------------------------------------------------------------------------------------------------------------------------------------------------------------------------------------------------------------------------------------------------------------------------------------------------------------------------------------------------------------------------------------------------------------------------------------------------------------------------------------------------------------------------------------------------------------------------|----------------------------------------------------------|-------|
|                                         | Address                                                                                                                                                                                                                                                                                                                                                                                                                                                                                                                                                                                                                                                                                                                                                                                                                                                                                                                                                                                                                                                                                                                                                                                                                                                                                                                                                                                                                                                                                                                                                                                                                                                                                                                                                                                                                                                                                                                                                                                                                                                                                                                        | 21 CHURCH MANOR<br>BREDAGH<br>CARRIGALLEN<br>CO. LEITRIM |       |
|                                         | BER Number                                                                                                                                                                                                                                                                                                                                                                                                                                                                                                                                                                                                                                                                                                                                                                                                                                                                                                                                                                                                                                                                                                                                                                                                                                                                                                                                                                                                                                                                                                                                                                                                                                                                                                                                                                                                                                                                                                                                                                                                                                                                                                                     | 110225802                                                |       |
|                                         | Date of Issue                                                                                                                                                                                                                                                                                                                                                                                                                                                                                                                                                                                                                                                                                                                                                                                                                                                                                                                                                                                                                                                                                                                                                                                                                                                                                                                                                                                                                                                                                                                                                                                                                                                                                                                                                                                                                                                                                                                                                                                                                                                                                                                  | 15/09/2017                                               |       |
|                                         | Valid Until                                                                                                                                                                                                                                                                                                                                                                                                                                                                                                                                                                                                                                                                                                                                                                                                                                                                                                                                                                                                                                                                                                                                                                                                                                                                                                                                                                                                                                                                                                                                                                                                                                                                                                                                                                                                                                                                                                                                                                                                                                                                                                                    | 15/09/2027                                               |       |
|                                         | Assessor Number                                                                                                                                                                                                                                                                                                                                                                                                                                                                                                                                                                                                                                                                                                                                                                                                                                                                                                                                                                                                                                                                                                                                                                                                                                                                                                                                                                                                                                                                                                                                                                                                                                                                                                                                                                                                                                                                                                                                                                                                                                                                                                                | 100972                                                   |       |
|                                         | Assessor Company No                                                                                                                                                                                                                                                                                                                                                                                                                                                                                                                                                                                                                                                                                                                                                                                                                                                                                                                                                                                                                                                                                                                                                                                                                                                                                                                                                                                                                                                                                                                                                                                                                                                                                                                                                                                                                                                                                                                                                                                                                                                                                                            | 100972                                                   | KUNIM |
|                                         | in the second se |                                                          |       |

The Building Energy Rating (BER) is an indication of the energy performance of this dwelling. It covers energy use for space heating, water heating, ventilation and lighting, calculated on the basis of standard occupancy. It is expressed as primary energy use per unit floor area per year (kWh/m<sup>2</sup>/yr).

'A' rated properties are the most energy efficient and will tend to have the lowest energy bills.

**IMPORTANT:** This BER is calculated on the basis of data provided to and by the BER Assessor, and using the version of the assessment software quoted below. A future BER assigned to this dwelling may be different, as a result of changes to the dwelling or to the assessment software.