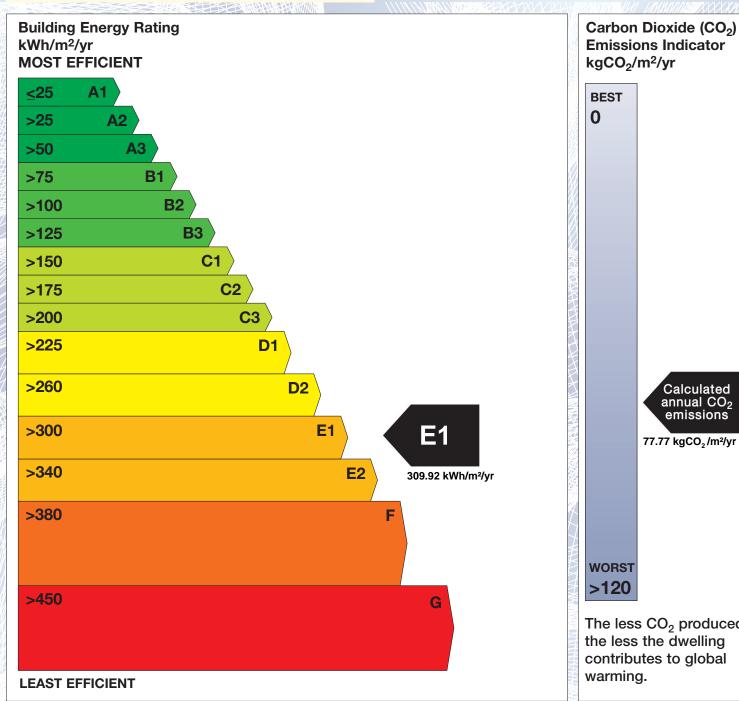

The Building Energy Rating (BER) is an indication of the energy performance of this dwelling. It covers energy use for space heating, water heating, ventilation and lighting, calculated on the basis of standard occupancy. It is expressed as primary energy use per unit floor area per year (kWh/m²/yr).

'A' rated properties are the most energy efficient and will tend to have the lowest energy bills.

**Emissions Indicator** Calculated annual CO2 emissions 77.77 kgCO<sub>2</sub>/m<sup>2</sup>/yr The less CO<sub>2</sub> produced,