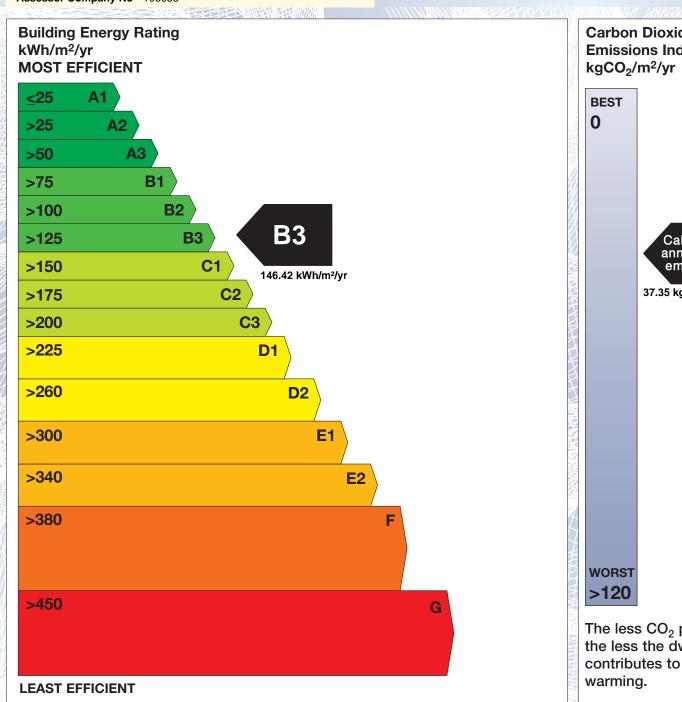

## BER for the building detailed below is:

**B3** 

**Address** 28 BEECH AVENUE THE GROVE **CARNAHILI BALLYJAMESDUFF** CO. CAVAN Eircode A82Y8X6 113123855 **BER Number** Date of Issue 02/07/2020 Valid Until 02/07/2030 Assessor Number 106069 Assessor Company No 106068

The Building Energy Rating (BER) is an indication of the energy performance of this dwelling. It covers energy use for space heating, water heating, ventilation and lighting, calculated on the basis of standard occupancy. It is expressed as primary energy use per unit floor area per year (kWh/m²/yr).

'A' rated properties are the most energy efficient and will tend to have the lowest energy bills.

Carbon Dioxide (CO<sub>2</sub>) **Emissions Indicator** Calculated annual CO2 emissions 37.35 kgCO<sub>2</sub>/m<sup>2</sup>/yr The less CO<sub>2</sub> produced, the less the dwelling contributes to global