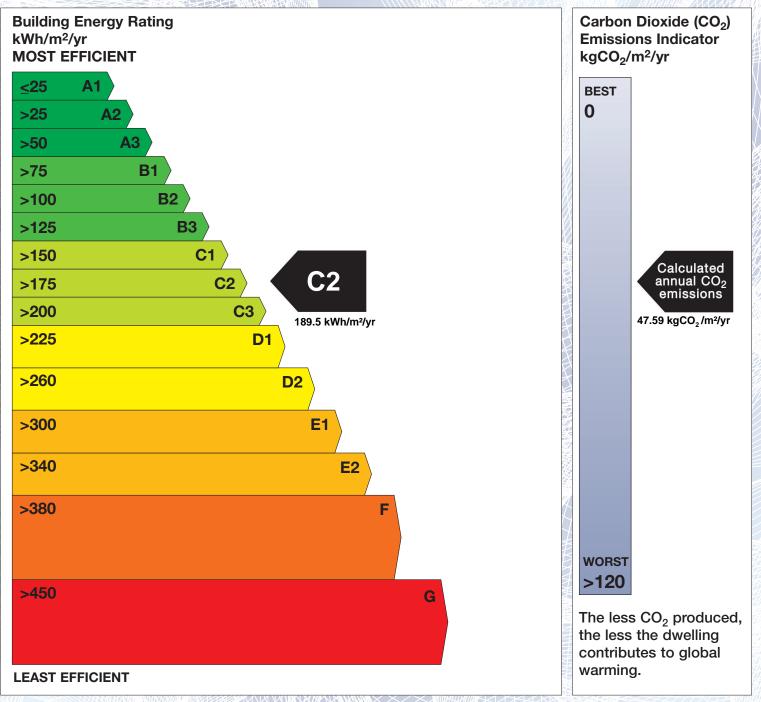

## **Building Energy Rating (BER)**

| BER for the building detailed below is: |                                                  | C2          |
|-----------------------------------------|--------------------------------------------------|-------------|
| Address                                 | 40 ERNE COURT<br>BELTURBET<br>CAVAN<br>CO. CAVAN |             |
| Eircode                                 | H14KN63                                          |             |
| BER Number                              | 113156228                                        |             |
| Date of Issue                           | 17/07/2020                                       |             |
| Valid Until                             | 17/07/2030                                       |             |
| Assessor Number                         | 105998                                           |             |
| Assessor Company No                     | 105997                                           | PSJ PSJ SWM |

The Building Energy Rating (BER) is an indication of the energy performance of this dwelling. It covers energy use for space heating, water heating, ventilation and lighting, calculated on the basis of standard occupancy. It is expressed as primary energy use per unit floor area per year (kWh/m<sup>2</sup>/yr).

'A' rated properties are the most energy efficient and will tend to have the lowest energy bills.

**IMPORTANT:** This BER is calculated on the basis of data provided to and by the BER Assessor, and using the version of the assessment software quoted below. A future BER assigned to this dwelling may be different, as a result of changes to the dwelling or to the assessment software.