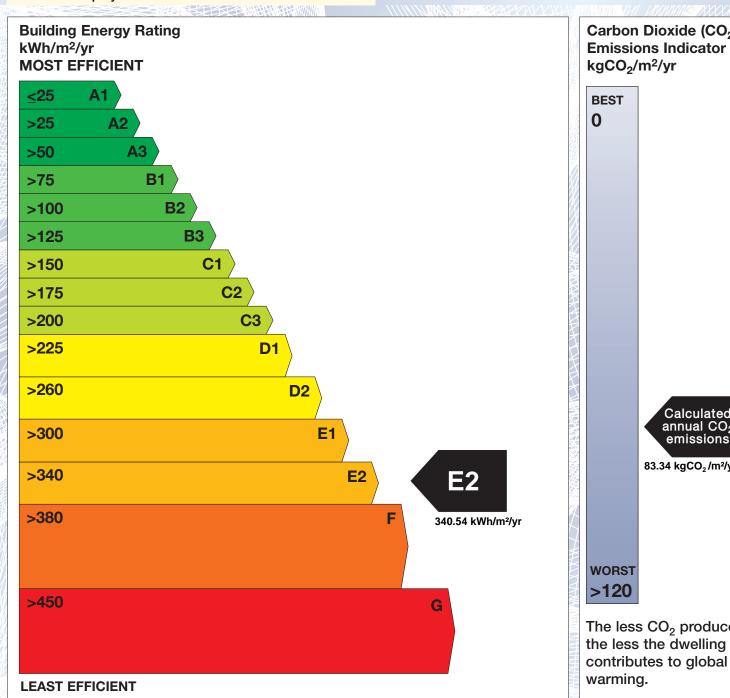

## **Building Energy Rating (BER)**

BER for the building detailed below is:

**E2** 

| Address             | DRUMGOON<br>KILLESHANDRA<br>CO. CAVAN |
|---------------------|---------------------------------------|
| Eircode             | H12YE02                               |
| BER Number          | 113514251                             |
| Date of Issue       | 04/11/2020                            |
| Valid Until         | 04/11/2030                            |
| Assessor Number     | 101590                                |
| Assessor Company No | 101588                                |

'A' rated properties are the most energy efficient and will tend to have the lowest energy bills.

Carbon Dioxide (CO<sub>2</sub>) **Emissions Indicator** Calculated annual CO<sub>2</sub> emissions 83.34 kgCO<sub>2</sub>/m<sup>2</sup>/yr The less CO<sub>2</sub> produced,